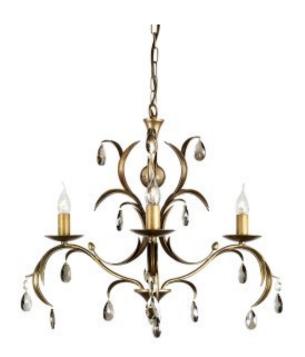

## Lily 3 Light Chandelier

£0.00

SKU: Lily 3 Light Chandelier (LL3-ANT-BRZ)

Link: https://www.elsteadlighting.com/products/lily-3-light-chandelier/

## **Product Information**

Categories: Interior Lighting, Chandeliers, Our Brands, Elstead Lighting

Tags: Chandelier, Elstead Lighting, Interior, Lily, Traditional

Fitting Height: 550mm Diameter: 720mm

Minimum Drop: 635mm Maximum Drop: 975mm Finish: Bronze Patina

## **Product Description**

The Lily range is one of Elstead's exclusively designed and manufactured products. Elegant Lily leaves are hand patinated to a unique deep Bronze finish and are adorned with smoked cut glass droplets to complement the finish. This fitting is able to be converted into a semi-flush fitting