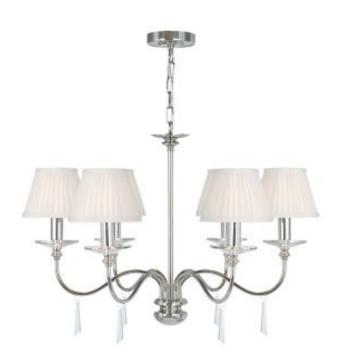

### Finsbury Park 6 Light Chandelier – Polished Nickel

#### **Product Information**

Categories: Interior Lighting, Chandeliers, Our Brands, Elstead Lighting Tags: Chandelier, Elstead Lighting, Finsbury Park, Interior, Transitional Fitting Height: 510mm Diameter: 710mm Minimum Drop: 590mm Maximum Drop: 1145mm Finish: Polished Nickel Class: Class I Number of lamps: Six Maximum Wattage: 60 Socket: E14 Lamp Included: No Integrated LED: No Voltage: 220-240v 50hz Energy Rating: A - E **Build Materials: Steel, Glass Droplets** Brand: Elstead Lighting Family: Finsbury Park

# **Product Description**

The classic Finsbury Park family is a traditionally handmade series featuring hand cut glass droplets with cut glass sconces. Using many components in cast brass, this solid range of fittings comes with a Polished Nickel finish. Some fittings are shown with optional LS162 hand made shades, and the ceiling lights are convertible to semi-flush. The lanterns are also available in Old Bronze and have telescopic rods to allow height adjustment for lower ceilings.