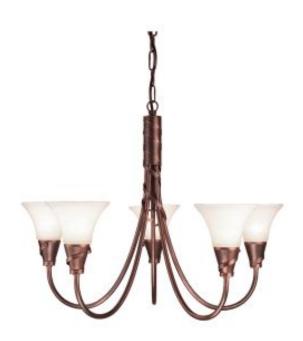

# Emily 5 Light Chandelier – Copper

#### **Product Information**

Categories: Interior Lighting, Chandeliers, Our Brands, Elstead Lighting Tags: Chandelier, Country Rustic, Elstead Lighting, Emily, Interior Fitting Height: 480mm Diameter: 640mm Minimum Drop: 530mm Maximum Drop: 840mm Finish: Copper Patina **Class: Class I** Number of lamps: Five Maximum Wattage: 60 Socket: E14 Lamp Included: No Integrated LED: No Voltage: 220-240v 50hz Energy Rating: A - E **Build Materials: Mild Steel, Glass** Brand: Elstead Lighting Family: Emily

## **Product Description**

Emily is a simple but elegant hand-made range with a I ribbon feature. All fittings come complete with glass and the chandeliers are supplied with the flush convert system.

Elstead Lighting Ltd, Elstead House, Mill Lane, Alton Hampshire, GU34 2QJ