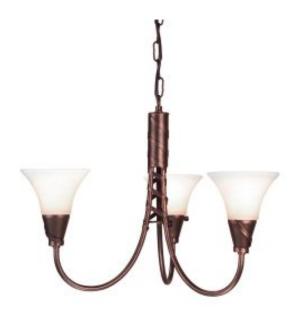

## Emily 3 Light Chandelier – Copper

£0.00

SKU: Emily 3 Light Chandelier - Copper (EM3-COPPER)

Link: https://www.elsteadlighting.com/products/emily-3-light-chandelier-copper/

## **Product Information**

Categories: Interior Lighting, Chandeliers, Our Brands, Elstead Lighting

Tags: Chandelier, Country Rustic, Elstead Lighting, Emily, Interior

Fitting Height: 430mm Diameter: 520mm

Minimum Drop: 480mm Maximum Drop: 780mm Finish: Copper Patina

Class: Class I

Number of lamps: Three Maximum Wattage: 60

Socket: E14

Lamp Included: No Integrated LED: No Voltage: 220-240v 50hz Energy Rating: A - E

**Build Materials: Mild Steel, Glass** 

**Brand: Elstead Lighting** 

Family: Emily

Interior/Exterior: Interior Product Style: Country Rustic Product Type: Chandelier Country of Origin: Great Britain

Ceiling Pan Height: 16.5mm Ceiling Pan Width/Dia: 98.5mm

## **Product Description**

Emily is a simple but elegant hand-made range with a  $\ ^{\mathbb{N}}$  ribbon $\ ^{\mathbb{N}}$  ribbon $\ ^{\mathbb{N}}$  eature. All fittings come complete with glass and the chandeliers are supplied with the flush convert system.