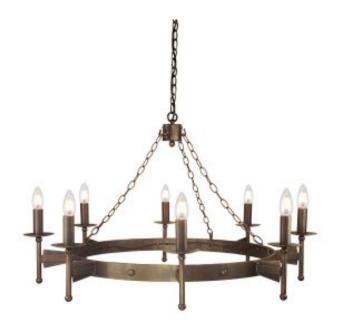

## **Cromwell 8 Light Chandelier**

£0.00

SKU: Cromwell 8 Light Chandelier (CW8-OLD-BRZ)

Link: https://www.elsteadlighting.com/products/cromwell-8-light-chandelier/

## **Product Information**

Categories: Interior Lighting, Chandeliers, Our Brands, Elstead Lighting Tags: Chandelier, Country Rustic, Cromwell, Elstead Lighting, Interior

Fitting Height: 540mm
Diameter: 1000mm
Minimum Drop: 580mm
Maximum Drop: 2600mm

Finish: Old Bronze Class: Class I

Number of lamps: Eight Maximum Wattage: 60

Socket: E14

Lamp Included: No Integrated LED: No Voltage: 220-240v 50hz Energy Rating: A - E

**Build Materials: Wrought Iron** 

## **Product Description**

A truly medieval style range hand-made in heavy iron. Each piece is individually hand painted in a unique Old Bronze finish and the collection has been designed and manufactured exclusively by Elstead.