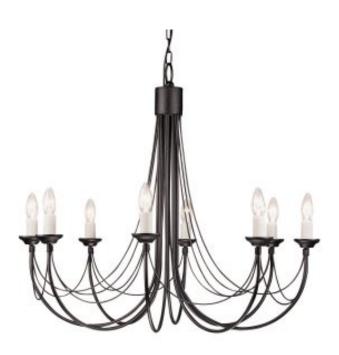

### Carisbrooke 8 Light Chandelier

SKU: Carisbrooke 8 Light Chandelier (CB8-BLACK) Link: https://www.elsteadlighting.com/products/carisbrooke-8-light-chandelier/

#### **Product Information**

Categories: Interior Lighting, Chandeliers, Our Brands, Elstead Lighting Tags: Carisbrooke, Chandelier, Country Rustic, Elstead Lighting, Interior Fitting Height: 750mm Diameter: 860mm Minimum Drop: 815mm Maximum Drop: 2200mm Finish: Black Class: Class I Number of lamps: Eight Maximum Wattage: 60 Socket: E14 Lamp Included: No Integrated LED: No Voltage: 220-240v 50hz Energy Rating: A - E **Build Materials: Mild Steel** Brand: Elstead Lighting Family: Carisbrooke

## **Product Description**

A range of candelabra style Gothic fittings with distinctive hand-bound wire drapes and ivory coloured candle tubes.

Elstead Lighting Ltd, Elstead House, Mill Lane, Alton Hampshire, GU34 2QJ