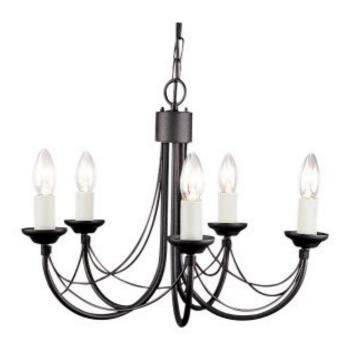

## Carisbrooke 5 Light Chandelier

£0.00

SKU: Carisbrooke 5 Light Chandelier (CB5-BLACK)

Link: https://www.elsteadlighting.com/products/carisbrooke-5-light-chandelier/

## **Product Information**

Categories: Interior Lighting, Chandeliers, Our Brands, Elstead Lighting Tags: Carisbrooke, Chandelier, Country Rustic, Elstead Lighting, Interior

Fitting Height: 405mm Diameter: 470mm

Minimum Drop: 470mm Maximum Drop: 1105mm

Finish: Black Class: Class I

Number of lamps: Five Maximum Wattage: 60

Socket: E14

Lamp Included: No Integrated LED: No Voltage: 220-240v 50hz Energy Rating: A - E

Build Materials: Mild Steel Brand: Elstead Lighting Family: Carisbrooke Interior/Exterior: Interior Product Style: Country Rustic Product Type: Chandelier Optional Glass/Shade: GS81 Country of Origin: Great Britain Ceiling Pan Height: 25mm Ceiling Pan Width/Dia: 110mm

## **Product Description**

A range of candelabra style Gothic fittings with distinctive hand-bound wire drapes and ivory coloured candle tubes. The complete range can take optional glass if required. In addition, the CB3, CB5 and CB6 incorporate the flush convert system, allowing easy adaptation from chain to semi-flush.