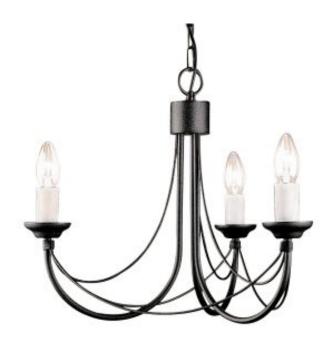

## Carisbrooke 3 Light Chandelier

£0.00

SKU: Carisbrooke 3 Light Chandelier (CB3-BLACK)

Link: https://www.elsteadlighting.com/products/carisbrooke-3-light-chandelier/

## **Product Information**

Categories: Interior Lighting, Chandeliers, Our Brands, Elstead Lighting Tags: Carisbrooke, Chandelier, Country Rustic, Elstead Lighting, Interior

Fitting Height: 405mm Diameter: 470mm

Minimum Drop: 470mm Maximum Drop: 1105mm

Finish: Black Class: Class I

Number of lamps: Three Maximum Wattage: 60

Socket: E14

Lamp Included: No Integrated LED: No Voltage: 220-240v 50hz Energy Rating: A - E

Build Materials: Mild Steel Brand: Elstead Lighting Family: Carisbrooke Interior/Exterior: Interior Product Style: Country Rustic Product Type: Chandelier Optional Glass/Shade: GS81 Country of Origin: Great Britain Ceiling Pan Height: 25mm Ceiling Pan Width/Dia: 110mm

## **Product Description**

A range of candelabra style Gothic fittings with distinctive hand-bound wire drapes and ivory coloured candle tubes. The complete range can take optional glass if required. In addition, the CB3, CB5 and CB6 incorporate the flush convert system, allowing easy adaptation from chain to semi-flush.