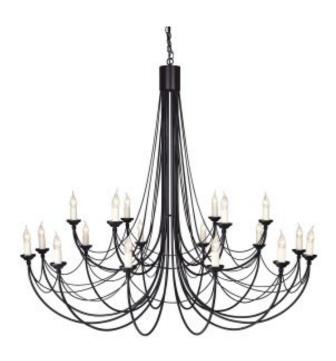

## Carisbrooke 18 Light Chandelier

SKU: Carisbrooke 18 Light Chandelier (CB18-BLACK) Link: https://www.elsteadlighting.com/products/carisbrooke-18-light-chandelier/

### **Product Information**

Categories: Interior Lighting, Chandeliers, Our Brands, Elstead Lighting Tags: Carisbrooke, Chandelier, Country Rustic, Elstead Lighting, Interior Fitting Height: 1290mm Diameter: 1430mm Minimum Drop: 1370mm Maximum Drop: 4250mm Finish: Black Class: Class I Number of lamps: Eighteen Maximum Wattage: 60 Socket: E14 Lamp Included: No Integrated LED: No Voltage: 220-240v 50hz Energy Rating: A - E **Build Materials: Mild Steel** Brand: Elstead Lighting Family: Carisbrooke

# **Product Description**

A range of candelabra style Gothic fittings with distinctive hand-bound wire drapes and ivory coloured candle tubes.

Elstead Lighting Ltd, Elstead House, Mill Lane, Alton Hampshire, GU34 2QJ