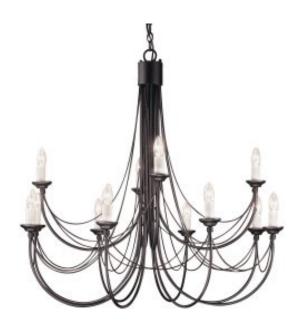

## Carisbrooke 12 Light Chandelier

£0.00

SKU: Carisbrooke 12 Light Chandelier (CB12-BLACK)

Link: https://www.elsteadlighting.com/products/carisbrooke-12-light-chandelier/

## **Product Description**

A range of candelabra style Gothic fittings with distinctive hand-bound wire drapes and ivory coloured candle tubes.

Elstead Lighting Ltd, Elstead House, Mill Lane, Alton Hampshire, GU34 2QJ