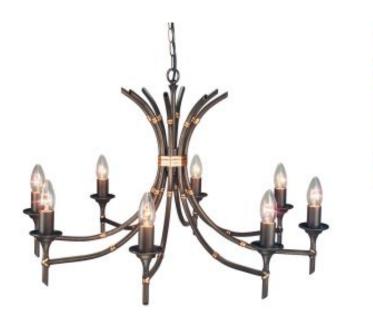

## Bamboo 8 Light Chandelier

### **Product Information**

Categories: Interior Lighting, Chandeliers, Our Brands, Elstead Lighting Tags: Bamboo, Chandelier, Elstead Lighting, Interior, Traditional Fitting Height: 540mm Diameter: 760mm Minimum Drop: 590mm Maximum Drop: 1980mm Finish: Bronze Patina Class: Class I Number of lamps: Eight Maximum Wattage: 60 Socket: E14 Lamp Included: No Integrated LED: No Voltage: 220-240v 50hz Energy Rating: A - E **Build Materials: Mild Steel, Glass Brand: Elstead Lighting** Family: Bamboo Interior/Exterior: Interior

#### **Product Description**

Living up to its name, the Bamboo range is reminiscent of bamboo lengths neatly tied together. All models will accept optional glass GS153 and being flush/convert, allowing easy adaptation from chain to semi-flush. Designed and manufactured by Elstead