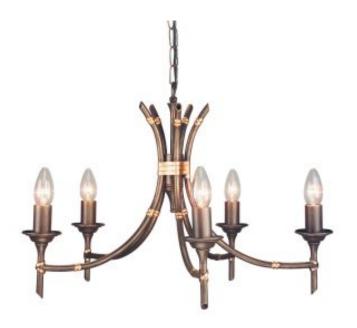

## **Bamboo 5 Light Chandelier**

£0.00

SKU: Bamboo 5 Light Chandelier (BB5-BRZ-PATINA)

Link: https://www.elsteadlighting.com/products/bamboo-5-light-chandelier/

## **Product Description**

Living up to its name, the Bamboo range is reminiscent of bamboo lengths neatly tied together. All models will accept optional glass GS153 and being flush/convert, allowing easy adaptation from chain to semi-flush. Designed and manufactured by Elstead