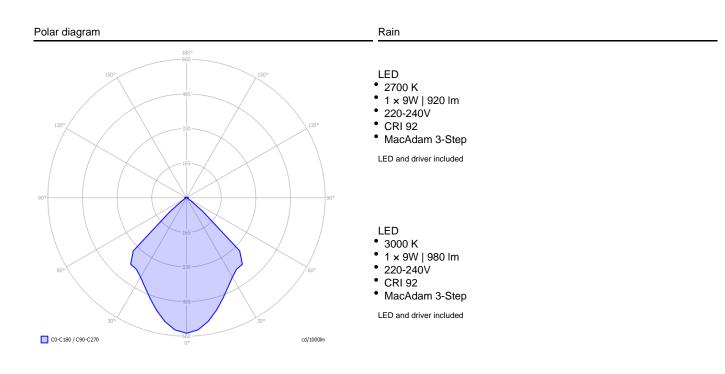

| ain                             | Light source                                                   | Frame Aluminium           | Diffuser: Aluminium         | Code        |
|---------------------------------|----------------------------------------------------------------|---------------------------|-----------------------------|-------------|
|                                 | LED<br>• 2700 K                                                | Matte Black 9005          | Coppery Bronze              | 156019      |
|                                 |                                                                | () Chrome                 | Coppery Bronze              | 156003      |
|                                 | <ul> <li>1 × 9W   920 lm</li> <li>220-240V</li> </ul>          | Chrome                    | Gold                        | 156004      |
|                                 | <ul><li>CRI 92</li><li>MacAdam 3-Step</li></ul>                | () Chrome                 | Rose Gold                   | 156005      |
|                                 | LED and driver included                                        | () Chrome                 | Brushed Chrome              | 156002      |
|                                 |                                                                | () Chrome                 | Matte Black 9005            | 156012      |
|                                 | LED<br>• 3000 K<br>• 1 × 9W   980 lm<br>• 220-240V<br>• CRI 92 | Chrome                    | Coppery Bronze              | 156015      |
|                                 |                                                                | Chrome                    | Gold                        | 156018      |
|                                 |                                                                | Chrome                    | Rose Gold                   | 156017      |
|                                 | • MacAdam 3-Step                                               | Chrome                    | Brushed Chrome              | 156016      |
|                                 | LED and driver included                                        | ) Chrome                  | Matte Black 9005            | 156014      |
|                                 |                                                                |                           |                             |             |
| Net weight: 0.34 kg Gross weigh | nt: 1.13 kg Parcels: N°2 Volume: 0.                            | .006 m <sup>3</sup> CE IF | P40 [fil Energy Saving (\$) | Dim Triac ( |