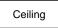

#### Bugia, design by Studio Italia Design, 2016

Round, compact forms featuring elegant finishes with a centre that shines like a precious stone. Once lit up, Bugia amazes with the unexpected effect of its light. A surprising and harmonious balance between direct and indirect light, diffused both downward and up toward the ceiling. A rich family of ceiling lights, in Single, Double, Triple and now also Mega versions.

| Atte White 9010<br>Matte White 9010<br>Matte White 9010<br>Matte White 9010 | () Chrome                                                                                                             | 161048<br>161047                                                                                                                                                                                                                                                                |
|-----------------------------------------------------------------------------|-----------------------------------------------------------------------------------------------------------------------|---------------------------------------------------------------------------------------------------------------------------------------------------------------------------------------------------------------------------------------------------------------------------------|
| 4560 Im                                                                     |                                                                                                                       | 161047                                                                                                                                                                                                                                                                          |
| Matte White 9010                                                            |                                                                                                                       |                                                                                                                                                                                                                                                                                 |
|                                                                             | Ulu Guiu                                                                                                              | 161046                                                                                                                                                                                                                                                                          |
| m 3-Step Matte White 9010                                                   | White                                                                                                                 | 161045                                                                                                                                                                                                                                                                          |
| Matte White 9010                                                            | Polished Black 9005                                                                                                   | 161062                                                                                                                                                                                                                                                                          |
| Matte White 9010                                                            | Glossy Bronze                                                                                                         | 161044                                                                                                                                                                                                                                                                          |
| 4200 lm Matte White 9010                                                    | () Chrome                                                                                                             | 161043                                                                                                                                                                                                                                                                          |
| Matte White 9010                                                            | Gold                                                                                                                  | 161042                                                                                                                                                                                                                                                                          |
| m 3-Step Matte White 9010                                                   | White                                                                                                                 | 161041                                                                                                                                                                                                                                                                          |
| er included Matte White 9010                                                | Polished Black 9005                                                                                                   | 161061                                                                                                                                                                                                                                                                          |
|                                                                             | A Atte White 9010<br>Matte White 9010<br>Matte White 9010<br>Matte White 9010<br>Matte White 9010<br>Matte White 9010 | Matte White 9010       Polished Black 9005         Matte White 9010       Glossy Bronze         Matte White 9010       Chrome         Matte White 9010       Gold         Matte White 9010       Gold         Matte White 9010       White         Matte White 9010       White |

• CRI 90

MacAdam 3-Step

LED and driver included

LED

• 2700 K

- 3 × 15W | 4560 lm
- 220-240V
- CRI 90
  MacAdat

cd/1000lm

C0-C180

MacAdam 3-Step

LED and driver included