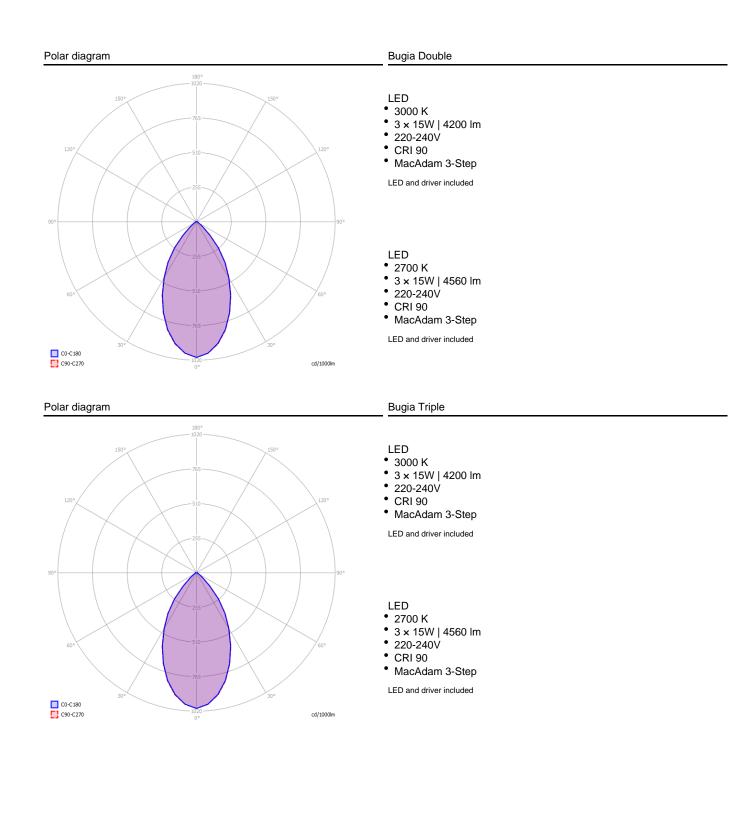

| Atte White 9010<br>Matte White 9010<br>Matte White 9010<br>Matte White 9010 | () Chrome                                                                                                             | 161048<br>161047                                                                                                                                                                                                                                                                |
|-----------------------------------------------------------------------------|-----------------------------------------------------------------------------------------------------------------------|---------------------------------------------------------------------------------------------------------------------------------------------------------------------------------------------------------------------------------------------------------------------------------|
| 4560 Im                                                                     |                                                                                                                       | 161047                                                                                                                                                                                                                                                                          |
| Matte White 9010                                                            |                                                                                                                       |                                                                                                                                                                                                                                                                                 |
|                                                                             | Ulu Guiu                                                                                                              | 161046                                                                                                                                                                                                                                                                          |
| m 3-Step Matte White 9010                                                   | White                                                                                                                 | 161045                                                                                                                                                                                                                                                                          |
| Matte White 9010                                                            | Polished Black 9005                                                                                                   | 161062                                                                                                                                                                                                                                                                          |
| Matte White 9010                                                            | Glossy Bronze                                                                                                         | 161044                                                                                                                                                                                                                                                                          |
| 4200 lm Matte White 9010                                                    | () Chrome                                                                                                             | 161043                                                                                                                                                                                                                                                                          |
| Matte White 9010                                                            | Gold                                                                                                                  | 161042                                                                                                                                                                                                                                                                          |
| m 3-Step Matte White 9010                                                   | White                                                                                                                 | 161041                                                                                                                                                                                                                                                                          |
| er included Matte White 9010                                                | Polished Black 9005                                                                                                   | 161061                                                                                                                                                                                                                                                                          |
|                                                                             | A Atte White 9010<br>Matte White 9010<br>Matte White 9010<br>Matte White 9010<br>Matte White 9010<br>Matte White 9010 | Matte White 9010       Polished Black 9005         Matte White 9010       Glossy Bronze         Matte White 9010       Chrome         Matte White 9010       Gold         Matte White 9010       Gold         Matte White 9010       White         Matte White 9010       White |