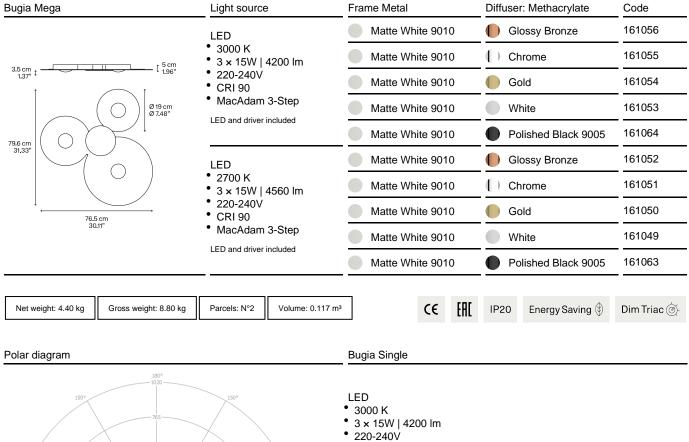

| Bugia Double                                                                                                                                                                                                                                                                                                                                                                                                                                                                                                                                                                                                                                                                                                                                                                                                                                                                                                                                                                                                                                                                                                                                                                                                                                                                                                                                                                                                                                                                                                                                                                                                                                                                                                                                                                                                                                                                                                                                                                                                                                                                                                                                                                                                                                                                                                                                                                                      | Light source                                                                                                    | Frame Metal         | Diffuser: Methacrylate | Code        |
|---------------------------------------------------------------------------------------------------------------------------------------------------------------------------------------------------------------------------------------------------------------------------------------------------------------------------------------------------------------------------------------------------------------------------------------------------------------------------------------------------------------------------------------------------------------------------------------------------------------------------------------------------------------------------------------------------------------------------------------------------------------------------------------------------------------------------------------------------------------------------------------------------------------------------------------------------------------------------------------------------------------------------------------------------------------------------------------------------------------------------------------------------------------------------------------------------------------------------------------------------------------------------------------------------------------------------------------------------------------------------------------------------------------------------------------------------------------------------------------------------------------------------------------------------------------------------------------------------------------------------------------------------------------------------------------------------------------------------------------------------------------------------------------------------------------------------------------------------------------------------------------------------------------------------------------------------------------------------------------------------------------------------------------------------------------------------------------------------------------------------------------------------------------------------------------------------------------------------------------------------------------------------------------------------------------------------------------------------------------------------------------------------|-----------------------------------------------------------------------------------------------------------------|---------------------|------------------------|-------------|
| $3.5 \text{ cm}_{1.37''} = \begin{bmatrix} 5.4 \text{ cm} \\ 2.12'' \\ 0.32 \text{ cm} \\ 0.12.6'' \\ 0.748'' \\ 52.5 \text{ cm} \\ 20.67'' \end{bmatrix} = \begin{bmatrix} 0.19 \text{ cm} \\ 0.748'' \\ 0.748'' \\ 0.748'' \\ 0.748'' \\ 0.748'' \\ 0.748'' \\ 0.748'' \\ 0.748'' \\ 0.748'' \\ 0.748'' \\ 0.748'' \\ 0.748'' \\ 0.748'' \\ 0.748'' \\ 0.748'' \\ 0.748'' \\ 0.748'' \\ 0.748'' \\ 0.748'' \\ 0.748'' \\ 0.748'' \\ 0.748'' \\ 0.748'' \\ 0.748'' \\ 0.748'' \\ 0.748'' \\ 0.748'' \\ 0.748'' \\ 0.748'' \\ 0.748'' \\ 0.748'' \\ 0.748'' \\ 0.748'' \\ 0.748'' \\ 0.748'' \\ 0.748'' \\ 0.748'' \\ 0.748'' \\ 0.748'' \\ 0.748'' \\ 0.748'' \\ 0.748'' \\ 0.748'' \\ 0.748'' \\ 0.748'' \\ 0.748'' \\ 0.748'' \\ 0.748'' \\ 0.748'' \\ 0.748'' \\ 0.748'' \\ 0.748'' \\ 0.748'' \\ 0.748'' \\ 0.748'' \\ 0.748'' \\ 0.748'' \\ 0.748'' \\ 0.748'' \\ 0.748'' \\ 0.748'' \\ 0.748'' \\ 0.748'' \\ 0.748'' \\ 0.748'' \\ 0.748'' \\ 0.748'' \\ 0.748'' \\ 0.748'' \\ 0.748'' \\ 0.748'' \\ 0.748'' \\ 0.748'' \\ 0.748'' \\ 0.748'' \\ 0.748'' \\ 0.748'' \\ 0.748'' \\ 0.748'' \\ 0.748'' \\ 0.748'' \\ 0.748'' \\ 0.748'' \\ 0.748'' \\ 0.748'' \\ 0.748'' \\ 0.748'' \\ 0.748'' \\ 0.748'' \\ 0.748'' \\ 0.748'' \\ 0.748'' \\ 0.748'' \\ 0.748'' \\ 0.748'' \\ 0.748'' \\ 0.748'' \\ 0.748'' \\ 0.748'' \\ 0.748'' \\ 0.748'' \\ 0.748'' \\ 0.748'' \\ 0.748'' \\ 0.748'' \\ 0.748'' \\ 0.748'' \\ 0.748'' \\ 0.748'' \\ 0.748'' \\ 0.748'' \\ 0.748'' \\ 0.748'' \\ 0.748'' \\ 0.748'' \\ 0.748'' \\ 0.748'' \\ 0.748'' \\ 0.748'' \\ 0.748'' \\ 0.748'' \\ 0.748'' \\ 0.748'' \\ 0.748'' \\ 0.748'' \\ 0.748'' \\ 0.748'' \\ 0.748'' \\ 0.748'' \\ 0.748'' \\ 0.748'' \\ 0.748'' \\ 0.748'' \\ 0.748'' \\ 0.748'' \\ 0.748'' \\ 0.748'' \\ 0.748'' \\ 0.748'' \\ 0.748'' \\ 0.748'' \\ 0.748'' \\ 0.748'' \\ 0.748'' \\ 0.748'' \\ 0.748'' \\ 0.748'' \\ 0.748'' \\ 0.748'' \\ 0.748'' \\ 0.748'' \\ 0.748'' \\ 0.748'' \\ 0.748'' \\ 0.748'' \\ 0.748'' \\ 0.748'' \\ 0.748'' \\ 0.748'' \\ 0.748'' \\ 0.748'' \\ 0.748'' \\ 0.748'' \\ 0.748'' \\ 0.748'' \\ 0.748'' \\ 0.748'' \\ 0.748'' \\ 0.748'' \\ 0.748'' \\ 0.748'' \\ 0.748'' \\ 0.748'' \\ 0.748'' \\ 0.748'' \\ 0.748'' \\ 0.748'' \\ 0.748'' \\ 0.748'' \\ 0.748'' \\ 0.748'' \\ 0.748'' \\ 0.748'' \\ 0.748'' \\ 0.748'' \\ 0.748'' \\ 0.748'' \\ 0.748'' \\ 0.748'' \\ 0.748'' \\ 0.748'' \\ 0.748'' \\ 0$ | LED<br>• 3000 K<br>• 2 × 15W   1520 lm<br>• 220-240V<br>• CRI 90<br>• MacAdam 3-Step<br>LED and driver included | Matte White 9010    | Glossy White           | 161040      |
|                                                                                                                                                                                                                                                                                                                                                                                                                                                                                                                                                                                                                                                                                                                                                                                                                                                                                                                                                                                                                                                                                                                                                                                                                                                                                                                                                                                                                                                                                                                                                                                                                                                                                                                                                                                                                                                                                                                                                                                                                                                                                                                                                                                                                                                                                                                                                                                                   |                                                                                                                 | Matte White 9010    | Chrome                 | 161039      |
|                                                                                                                                                                                                                                                                                                                                                                                                                                                                                                                                                                                                                                                                                                                                                                                                                                                                                                                                                                                                                                                                                                                                                                                                                                                                                                                                                                                                                                                                                                                                                                                                                                                                                                                                                                                                                                                                                                                                                                                                                                                                                                                                                                                                                                                                                                                                                                                                   |                                                                                                                 | Matte White 9010    | Gold                   | 161038      |
|                                                                                                                                                                                                                                                                                                                                                                                                                                                                                                                                                                                                                                                                                                                                                                                                                                                                                                                                                                                                                                                                                                                                                                                                                                                                                                                                                                                                                                                                                                                                                                                                                                                                                                                                                                                                                                                                                                                                                                                                                                                                                                                                                                                                                                                                                                                                                                                                   |                                                                                                                 | Matte White 9010    | White                  | 161037      |
|                                                                                                                                                                                                                                                                                                                                                                                                                                                                                                                                                                                                                                                                                                                                                                                                                                                                                                                                                                                                                                                                                                                                                                                                                                                                                                                                                                                                                                                                                                                                                                                                                                                                                                                                                                                                                                                                                                                                                                                                                                                                                                                                                                                                                                                                                                                                                                                                   |                                                                                                                 | Matte White 9010    | Polished Black 9005    | 161060      |
|                                                                                                                                                                                                                                                                                                                                                                                                                                                                                                                                                                                                                                                                                                                                                                                                                                                                                                                                                                                                                                                                                                                                                                                                                                                                                                                                                                                                                                                                                                                                                                                                                                                                                                                                                                                                                                                                                                                                                                                                                                                                                                                                                                                                                                                                                                                                                                                                   | LED<br>• 2700 K<br>• 2 × 15W   2800 lm<br>• 220-240V<br>• CRI 90<br>• MacAdam 3-Step<br>LED and driver included | Matte White 9010    | Glossy Bronze          | 161036      |
|                                                                                                                                                                                                                                                                                                                                                                                                                                                                                                                                                                                                                                                                                                                                                                                                                                                                                                                                                                                                                                                                                                                                                                                                                                                                                                                                                                                                                                                                                                                                                                                                                                                                                                                                                                                                                                                                                                                                                                                                                                                                                                                                                                                                                                                                                                                                                                                                   |                                                                                                                 | Matte White 9010    | () Chrome              | 161035      |
|                                                                                                                                                                                                                                                                                                                                                                                                                                                                                                                                                                                                                                                                                                                                                                                                                                                                                                                                                                                                                                                                                                                                                                                                                                                                                                                                                                                                                                                                                                                                                                                                                                                                                                                                                                                                                                                                                                                                                                                                                                                                                                                                                                                                                                                                                                                                                                                                   |                                                                                                                 | Matte White 9010    | Gold                   | 161034      |
|                                                                                                                                                                                                                                                                                                                                                                                                                                                                                                                                                                                                                                                                                                                                                                                                                                                                                                                                                                                                                                                                                                                                                                                                                                                                                                                                                                                                                                                                                                                                                                                                                                                                                                                                                                                                                                                                                                                                                                                                                                                                                                                                                                                                                                                                                                                                                                                                   |                                                                                                                 | Matte White 9010    | White                  | 161033      |
|                                                                                                                                                                                                                                                                                                                                                                                                                                                                                                                                                                                                                                                                                                                                                                                                                                                                                                                                                                                                                                                                                                                                                                                                                                                                                                                                                                                                                                                                                                                                                                                                                                                                                                                                                                                                                                                                                                                                                                                                                                                                                                                                                                                                                                                                                                                                                                                                   |                                                                                                                 | Matte White 9010    | Polished Black 9005    | 161059      |
|                                                                                                                                                                                                                                                                                                                                                                                                                                                                                                                                                                                                                                                                                                                                                                                                                                                                                                                                                                                                                                                                                                                                                                                                                                                                                                                                                                                                                                                                                                                                                                                                                                                                                                                                                                                                                                                                                                                                                                                                                                                                                                                                                                                                                                                                                                                                                                                                   |                                                                                                                 |                     |                        |             |
| Net weight: 2.05 kg Gross weight: 4.91 kg                                                                                                                                                                                                                                                                                                                                                                                                                                                                                                                                                                                                                                                                                                                                                                                                                                                                                                                                                                                                                                                                                                                                                                                                                                                                                                                                                                                                                                                                                                                                                                                                                                                                                                                                                                                                                                                                                                                                                                                                                                                                                                                                                                                                                                                                                                                                                         | Parcels: N°2 Volume: 0.062                                                                                      | <sup>m³</sup> CE [A | IP20 Energy Saving 🅀   | Dim Triac 🗑 |