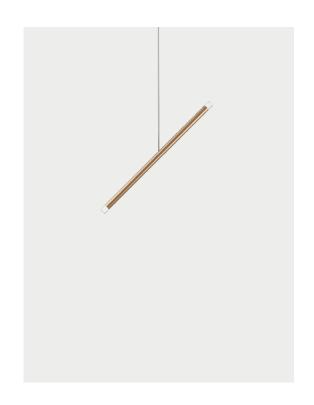

## A-Tube Nano Duo, *design by* Studio Italia Design, 2017

Suspension

Precious rods suspended from a thin cable, like magic lights floating in the space. A–Tube Nano Duo is an offshoot of A–Tube Nano with a LED light source on both ends of its thin metal body. A lightweight and linear lamp available in six finishes, using which suggestive and playful cluster compositions can be created.

| -Tube Nano Duo                                          | Light source                                                                              | Frame Aluminium    | Diffuser: Methacrylate   | Code      |
|---------------------------------------------------------|-------------------------------------------------------------------------------------------|--------------------|--------------------------|-----------|
| 36.7 cm<br>14.44"  50 cm<br>19.68"  1 Ø 2 cm<br>0 0.78" | LED • 2700 K • 2 × 1W   300 lm • 350 mA • CRI 90 • MacAdam 3-Step LED and driver included | Matte White 9010   | Clear                    | 158031    |
|                                                         |                                                                                           | Matte Black 9005   | Clear                    | 158032    |
|                                                         |                                                                                           | Chrome             | Clear                    | 158033    |
|                                                         |                                                                                           | Gold               | Clear                    | 158035    |
|                                                         |                                                                                           | Rose Gold          | Clear                    | 158034    |
|                                                         |                                                                                           | Matte Champagne    | Clear                    | 158057    |
|                                                         |                                                                                           |                    |                          |           |
| Net weight: 0.21 kg Gross weight: 0                     | 0.39 kg Parcels: N°1 Volume: 0.00                                                         | 02 m³ <b>(€</b> IP | 40 FH Energy Saving (\$) | Dim Triac |