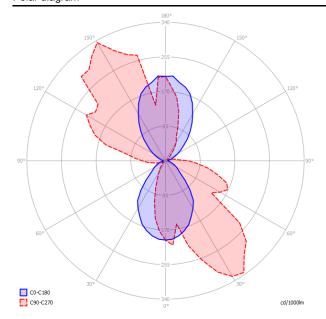

| Rose Gold          | Clear                    | 158034    |
|                                                         |                                                                                           | Matte Champagne    | Clear                    | 158057    |
|                                                         |                                                                                           |                    |                          |           |
| Net weight: 0.21 kg Gross weight: 0                     | 0.39 kg Parcels: N°1 Volume: 0.00                                                         | 02 m³ <b>(€</b> IP | 40 FH Energy Saving (\$) | Dim Triac |

Polar diagram A-Tube Nano Duo



- MacAdam 3-Step

LED and driver included