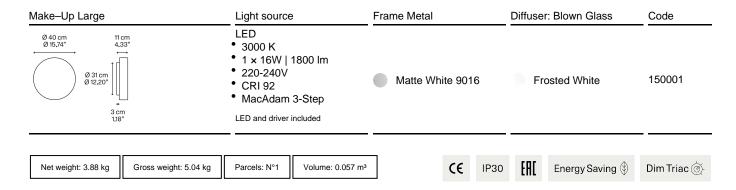

|                  | Frame Metal                   |   |      | Diffuser: Blown Glass                |                 | Code        |
| Ø 30 cm<br>Ø 11.81"                |                       | LED  3000 K  1 × 16W   1800 lm  220-240V  CRI 92  MacAdam 3-Step  LED and driver included             |                  | Matte White 9016              |   |      | Frosted White                        |                 | 150002      |
| Net weight: 2.32 kg                | Gross weight: 2.89 kg | Parcels: N°1                                                                                          | Volume: 0.026 m³ |                               | Œ | IP30 | EAC                                  | Energy Saving ( | Dim Triac 🗐 |

## **LODES**



#### Polar diagram

#### Make-Up Small



#### Polar diagram

#### Make-Up Medium





#### Make-Up Large



# Other applications of Make-Up



Ceiling