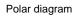

#### Polar diagram

#### Make-Up Medium

| Make–Up Small   ∅ 20.5 cm  ∅ 8.07" |                       | Light source  LED  3000 K  1 x 9W   980 lm  220-240V  CRI 92  MacAdam 3-Step  LED and driver included |                  | Frame Metal  Matte White 9016 |   |      | Diffuser: Blown Glass  Frosted White |                 | 150003      |
|------------------------------------|-----------------------|-------------------------------------------------------------------------------------------------------|------------------|-------------------------------|---|------|--------------------------------------|-----------------|-------------|
|                                    |                       |                                                                                                       |                  |                               |   |      |                                      |                 |             |
| Make-Up Medium                     |                       | Light source                                                                                          |                  | Frame Metal                   |   |      | Diffuser: Blown Glass                |                 | Code        |
| Ø 30 cm<br>Ø 11.81"                |                       | LED  3000 K  1 × 16W   1800 lm  220-240V  CRI 92  MacAdam 3-Step  LED and driver included             |                  | Matte White 9016              |   |      | Frosted White                        |                 | 150002      |
| Net weight: 2.32 kg                | Gross weight: 2.89 kg | Parcels: N°1                                                                                          | Volume: 0.026 m³ |                               | Œ | IP30 | EAC                                  | Energy Saving ( | Dim Triac 🗐 |