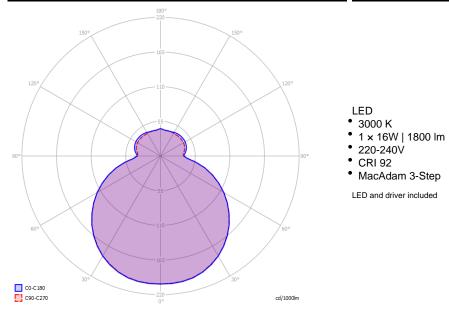

|   |      | Diffuser: Blown Glass                |                 | Code        |
| Ø 30 cm<br>Ø 11.81"                |                       | LED  3000 K  1 × 16W   1800 lm  220-240V  CRI 92  MacAdam 3-Step  LED and driver included             |                  | Matte White 9016              |   |      | Frosted White                        |                 | 150002      |
| Net weight: 2.32 kg                | Gross weight: 2.89 kg | Parcels: N°1                                                                                          | Volume: 0.026 m³ |                               | Œ | IP30 | EAC                                  | Energy Saving ( | Dim Triac 🗐 |

## **LODES**



#### Polar diagram

#### Make-Up Small



#### Polar diagram

#### Make-Up Medium





#### Make-Up Large



# Other applications of Make-Up



Ceiling