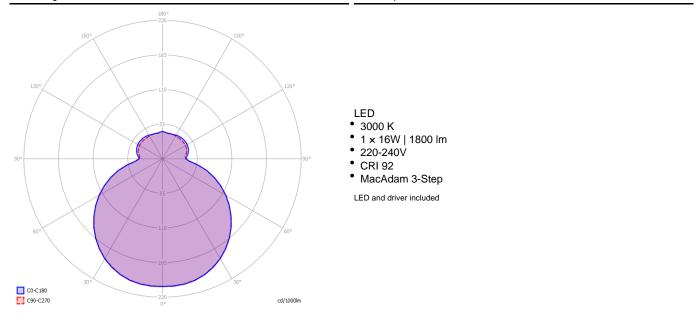

|                  | Frame Metal                   |   |      | Diffuser: Blown Glass                |                 | Code        |
| Ø 30 cm<br>Ø 11.81"                |                       | LED  3000 K  1 × 16W   1800 lm  220-240V  CRI 92  MacAdam 3-Step  LED and driver included             |                  | Matte White 9016              |   |      | Frosted White                        |                 | 150002      |
| Net weight: 2.32 kg                | Gross weight: 2.89 kg | Parcels: N°1                                                                                          | Volume: 0.026 m³ |                               | Œ | IP30 | EAC                                  | Energy Saving ( | Dim Triac 🗐 |

## **LODES**



#### Polar diagram

#### Make-Up Small



#### Polar diagram

#### Make-Up Medium





#### Make-Up Large



# Other applications of Make-Up



Ceiling