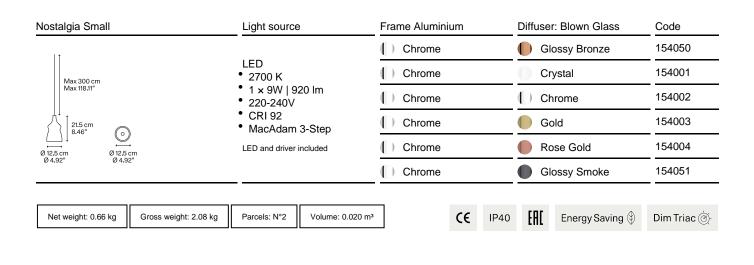

LODES

Nostalgia, design by Dima Loginoff, 2015

Suspension

With its retro feel, Nostalgia elegantly tells of ancient glass blowing practices in three sinuous forms that can be combined at will. The perfection of the glass, the innovative LED technology and six elegant finishes make Nostalgia an extremely modern and versatile lamp that lends itself to the creation of captivating atmospheres, whether on or off.