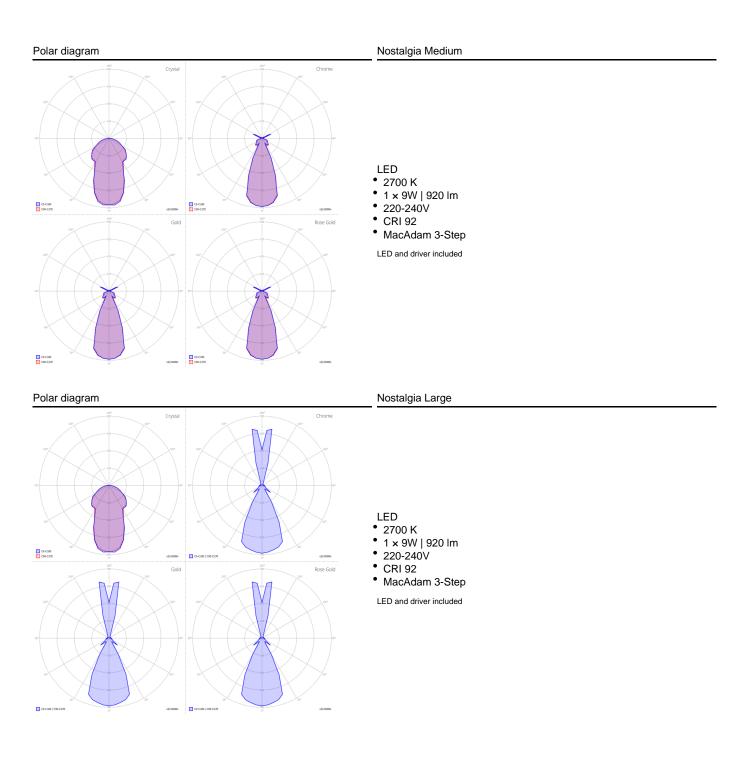

LODES

Nostalgia, design by Dima Loginoff, 2015

Suspension

With its retro feel, Nostalgia elegantly tells of ancient glass blowing practices in three sinuous forms that can be combined at will. The perfection of the glass, the innovative LED technology and six elegant finishes make Nostalgia an extremely modern and versatile lamp that lends itself to the creation of captivating atmospheres, whether on or off.