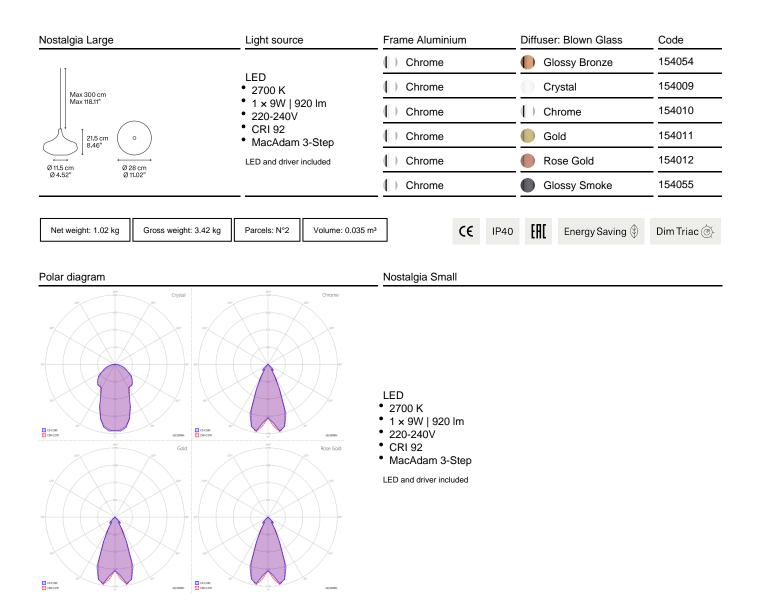

LODES

Nostalgia, design by Dima Loginoff, 2015

Suspension

With its retro feel, Nostalgia elegantly tells of ancient glass blowing practices in three sinuous forms that can be combined at will. The perfection of the glass, the innovative LED technology and six elegant finishes make Nostalgia an extremely modern and versatile lamp that lends itself to the creation of captivating atmospheres, whether on or off.