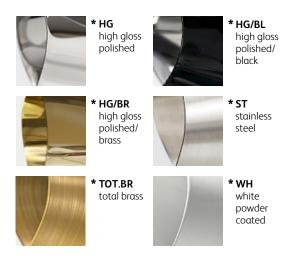

### montone chandelier oval

colors & materials

jacco maris

iaccomaris.com

MN.06.CH.HG/BL.O

| Order code                                                                                 |             |
|--------------------------------------------------------------------------------------------|-------------|
| MN.06.CH.*.0                                                                               |             |
| Dimensions                                                                                 |             |
| Wxdxh                                                                                      | 110x45x45cm |
| Hook                                                                                       | customized* |
| Ceiling cover                                                                              | 10cm        |
| Light source                                                                               |             |
| Included 6 x 40                                                                            | W halogen   |
|                                                                                            |             |
| Lampholder                                                                                 |             |
| Lampholder<br><b>G9</b>                                                                    |             |
| •                                                                                          | 240V        |
| G9                                                                                         |             |
| G9<br>Max. 6 x 40W /                                                                       |             |
| <b>G9</b><br>Max. 6 x 40W /<br>Weight/Packagir                                             | ng          |
| <b>G9</b><br><b>Max. 6 x 40W /</b><br>Weight/Packagin<br>Net. weight                       | 7kg         |
| <b>G9</b><br><b>Max. 6 x 40W /</b><br>Weight/Packagin<br>Net. weight<br>Gross weight       | 7kg<br>11kg |
| <b>G9</b><br>Max. 6 x 40W /<br>Weight/Packagin<br>Net. weight<br>Gross weight<br>Packaging | 7kg<br>11kg |