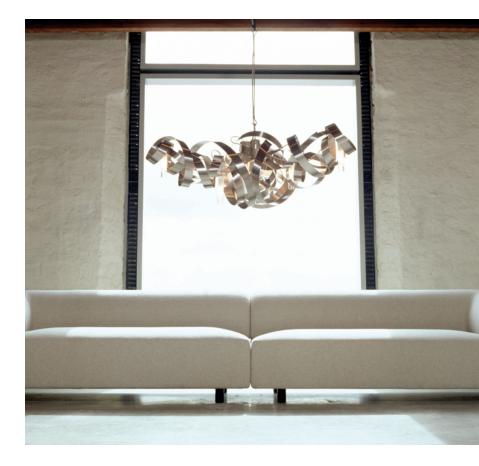

# montone

Every Montone makes a statement. It is extraordinary and overwhelming and completes an empty space on itself. Each montone is curled by hand with various materials like brass, stainless steel or powder coated steel. The lights are situated inside the gracious fixture, providing a fascinating effect of light. The Montone collection, designed by Jacco Maris, is available as a chandelier or ceiling lamp.

### montone chandelier oval

colors & materials

jacco maris

iaccomaris.com

MN.06.CH.HG/BL.O

| Order code                                                                                 |             |
|--------------------------------------------------------------------------------------------|-------------|
| MN.06.CH.*.0                                                                               |             |
| Dimensions                                                                                 |             |
| Wxdxh                                                                                      | 110x45x45cm |
| Hook                                                                                       | customized* |
| Ceiling cover                                                                              | 10cm        |
| Light source                                                                               |             |
| Included 6 x 40                                                                            | W halogen   |
|                                                                                            |             |
| Lampholder                                                                                 |             |
| Lampholder<br><b>G9</b>                                                                    |             |
| •                                                                                          | 240V        |
| G9                                                                                         |             |
| G9<br>Max. 6 x 40W /                                                                       |             |
| <b>G9</b><br>Max. 6 x 40W /<br>Weight/Packagir                                             | ng          |
| <b>G9</b><br><b>Max. 6 x 40W /</b><br>Weight/Packagin<br>Net. weight                       | 7kg         |
| <b>G9</b><br><b>Max. 6 x 40W /</b><br>Weight/Packagin<br>Net. weight<br>Gross weight       | 7kg<br>11kg |
| <b>G9</b><br>Max. 6 x 40W /<br>Weight/Packagin<br>Net. weight<br>Gross weight<br>Packaging | 7kg<br>11kg |