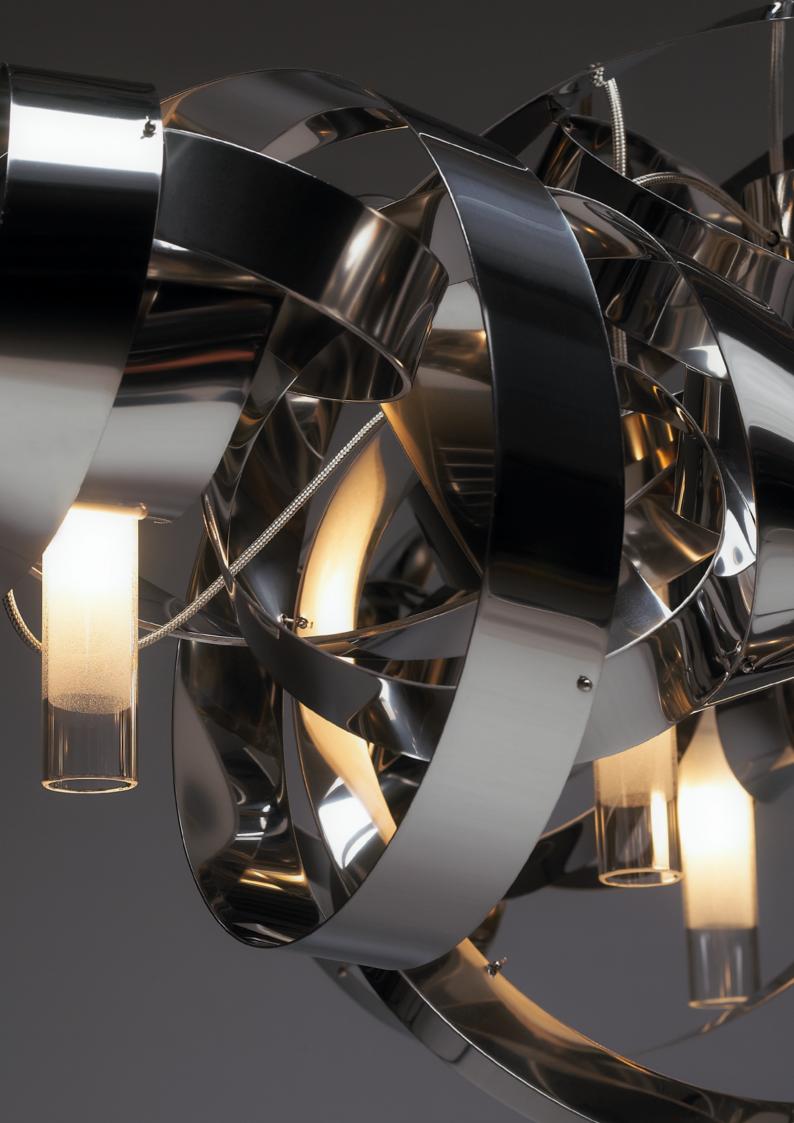

# montone

Every Montone makes a statement. It is extraordinary and overwhelming and completes an empty space on itself. Each montone is curled by hand with various materials like brass, stainless steel or powder coated steel. The lights are situated inside the gracious fixture, providing a fascinating effect of light. The Montone collection, designed by Jacco Maris, is available as a chandelier or ceiling lamp.