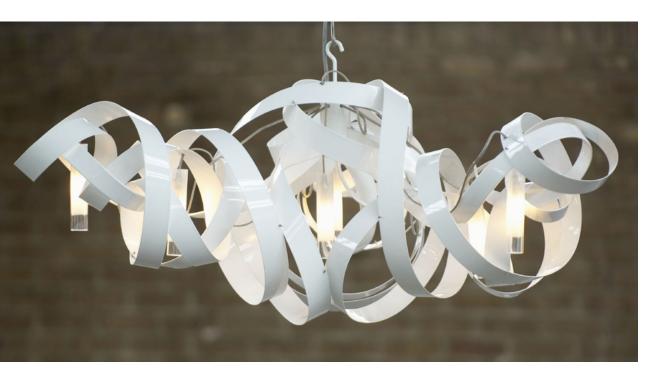

# montone

Every Montone makes a statement. It is extraordinary and overwhelming and completes an empty space on itself. Each montone is curled by hand with various materials like brass, stainless steel or powder coated steel. The lights are situated inside the gracious fixture, providing a fascinating effect of light. The Montone collection, designed by Jacco Maris, is available as a chandelier or ceiling lamp.

## montone chandelier triangle

colors & materials

jacco maris

iaccomaris.com

Dimmable, dimmer not included

🕅 C E 😑

| 10cm           | J []              |
|----------------|-------------------|
|                | suspensi<br>hook* |
| 45cm           |                   |
|                | Ø 100cm           |
| Order code     |                   |
| MN.07.CH.*.T   |                   |
| Dimensions     |                   |
| Øxh            | 100x45cm          |
| Hook           | customized*       |
| Ceiling cover  | 10cm              |
| Light source   |                   |
| Included 7 x 4 | 0W halogen        |
| Lampholder     |                   |
| G9             |                   |
| Max. 7 x 40W   | / 240V            |