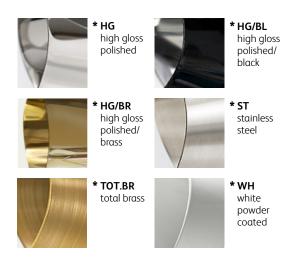

# montone

Every Montone makes a statement. It is extraordinary and overwhelming and completes an empty space on itself. Each montone is curled by hand with various materials like brass, stainless steel or powder coated steel. The lights are situated inside the gracious fixture, providing a fascinating effect of light. The Montone collection, designed by Jacco Maris, is available as a chandelier or ceiling lamp.

### montone chandelier oval

colors & materials

jacco maris

iaccomaris.com

MN.06.CH.HG/BL.O

| Order code                                                                                 |             |
|--------------------------------------------------------------------------------------------|-------------|
| MN.06.CH.*.0                                                                               |             |
| Dimensions                                                                                 |             |
| Wxdxh                                                                                      | 110x45x45cm |
| Hook                                                                                       | customized* |
| Ceiling cover                                                                              | 10cm        |
| Light source                                                                               |             |
| Included 6 x 40                                                                            | W halogen   |
|                                                                                            |             |
| Lampholder                                                                                 |             |
| Lampholder<br><b>G9</b>                                                                    |             |
| •                                                                                          | 240V        |
| G9                                                                                         |             |
| G9<br>Max. 6 x 40W /                                                                       |             |
| <b>G9</b><br>Max. 6 x 40W /<br>Weight/Packagir                                             | ng          |
| <b>G9</b><br><b>Max. 6 x 40W /</b><br>Weight/Packagin<br>Net. weight                       | 7kg         |
| <b>G9</b><br><b>Max. 6 x 40W /</b><br>Weight/Packagin<br>Net. weight<br>Gross weight       | 7kg<br>11kg |
| <b>G9</b><br>Max. 6 x 40W /<br>Weight/Packagin<br>Net. weight<br>Gross weight<br>Packaging | 7kg<br>11kg |