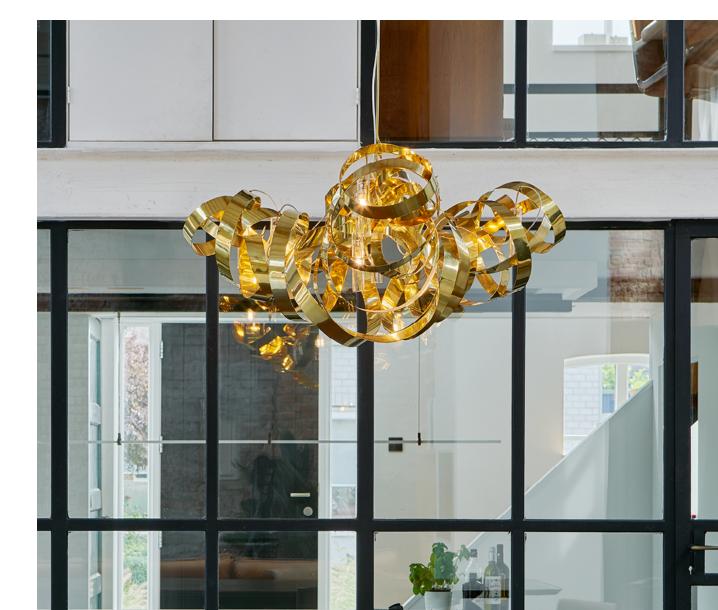

# montone

Every Montone makes a statement. It is extraordinary and overwhelming and completes an empty space on itself. Each montone is curled by hand with various materials like brass, stainless steel or powder coated steel. The lights are situated inside the gracious fixture, providing a fascinating effect of light. The Montone collection, designed by Jacco Maris, is available as a chandelier or ceiling lamp.

### montone chandelier oval

colors & materials

jacco maris

iaccomaris.com

MN.06.CH.HG/BL.O

| Order code                                                                                 |             |
|--------------------------------------------------------------------------------------------|-------------|
| MN.06.CH.*.0                                                                               |             |
| Dimensions                                                                                 |             |
| Wxdxh                                                                                      | 110x45x45cm |
| Hook                                                                                       | customized* |
| Ceiling cover                                                                              | 10cm        |
| Light source                                                                               |             |
| Included 6 x 40                                                                            | W halogen   |
|                                                                                            |             |
| Lampholder                                                                                 |             |
| Lampholder<br><b>G9</b>                                                                    |             |
| •                                                                                          | 240V        |
| G9                                                                                         |             |
| G9<br>Max. 6 x 40W /                                                                       |             |
| <b>G9</b><br>Max. 6 x 40W /<br>Weight/Packagir                                             | ng          |
| <b>G9</b><br><b>Max. 6 x 40W /</b><br>Weight/Packagin<br>Net. weight                       | 7kg         |
| <b>G9</b><br><b>Max. 6 x 40W /</b><br>Weight/Packagin<br>Net. weight<br>Gross weight       | 7kg<br>11kg |
| <b>G9</b><br>Max. 6 x 40W /<br>Weight/Packagin<br>Net. weight<br>Gross weight<br>Packaging | 7kg<br>11kg |