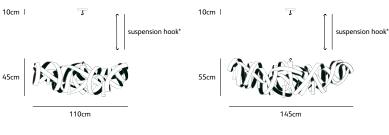

### montone chandelier oval

colors & materials

jacco maris

iaccomaris.com

MN.06.CH.HG/BL.O

| Order code                                                                                 |             |
|--------------------------------------------------------------------------------------------|-------------|
| MN.06.CH.*.0                                                                               |             |
| Dimensions                                                                                 |             |
| Wxdxh                                                                                      | 110x45x45cm |
| Hook                                                                                       | customized* |
| Ceiling cover                                                                              | 10cm        |
| Light source                                                                               |             |
| Included 6 x 40                                                                            | W halogen   |
|                                                                                            |             |
| Lampholder                                                                                 |             |
| Lampholder<br><b>G9</b>                                                                    |             |
| •                                                                                          | 240V        |
| G9                                                                                         |             |
| G9<br>Max. 6 x 40W /                                                                       |             |
| <b>G9</b><br>Max. 6 x 40W /<br>Weight/Packagir                                             | ng          |
| <b>G9</b><br><b>Max. 6 x 40W /</b><br>Weight/Packagin<br>Net. weight                       | 7kg         |
| <b>G9</b><br><b>Max. 6 x 40W /</b><br>Weight/Packagin<br>Net. weight<br>Gross weight       | 7kg<br>11kg |
| <b>G9</b><br>Max. 6 x 40W /<br>Weight/Packagin<br>Net. weight<br>Gross weight<br>Packaging | 7kg<br>11kg |

IP 20

|                | 145cm       |
|----------------|-------------|
| Order code     |             |
| MN.08.CH.*.0   |             |
| Dimensions     |             |
| Wxdxh          | 145x45x55cm |
| Hook           | customized* |
| Ceiling cover  | 10cm        |
| Light source   |             |
| Included 8 x 4 | 0W halogen  |
| Lampholder     |             |
| G9             |             |
| Max. 8 x 40W   | / 240V      |
| Weight/Packag  | ing         |
| Net. weight    | 10kg        |
| Gross weight   | 15kg        |
| Packaging      | 155x60x60cm |
| Dimming        |             |
| Dimmable       |             |
| Dimmer not ir  | cluded      |