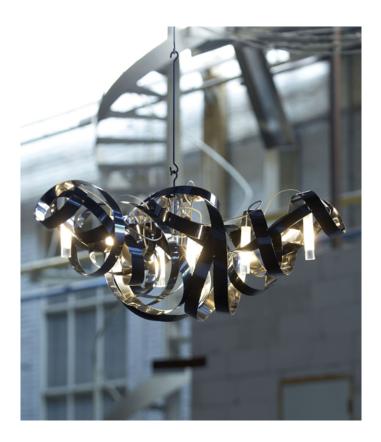

# montone

Every Montone makes a statement. It is extraordinary and overwhelming and completes an empty space on itself. Each montone is curled by hand with various materials like brass, stainless steel or powder coated steel. The lights are situated inside the gracious fixture, providing a fascinating effect of light. The Montone collection, designed by Jacco Maris, is available as a chandelier or ceiling lamp.

## montone ceiling lamp

colors & materials

jacco maris

iaccomaris.com

MN.03.CE.ST

| Order code      |                  |
|-----------------|------------------|
| MN.03.CE.*      |                  |
| Dimensions      |                  |
| Øxh             | 45x35cm          |
| Ceiling cover   | 10cm             |
| Light source    |                  |
| Included 3 x 40 | W halogen        |
| Lampholder      |                  |
| G9              |                  |
| Max. 3 x 40W /  | 240V             |
| Weight/Packagir | ng               |
| Net. weight     | 2,5kg            |
| Gross weight    | 3,5kg            |
| Packaging       | 50x50x40cm       |
| Dimming         |                  |
| Dimmable, dim   | mer not included |
|                 |                  |