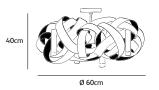

| Order code     |                   |
|----------------|-------------------|
| MN.05.CE.*     |                   |
| Dimensions     |                   |
| Øxh            | 60x40cm           |
| Ceiling cover  | 10cm              |
| Light source   |                   |
| Included 5 x 4 | 0W halogen        |
| Lampholder     |                   |
| G9             |                   |
| Max. 5 x 40W   | / 240V            |
| Weight/Packagi | ng                |
| Net. weight    | 7kg               |
| Gross weight   | 9kg               |
| Packaging      | 65x65x50cm        |
| Dimming        |                   |
| Dimmable, din  | nmer not included |
|                |                   |