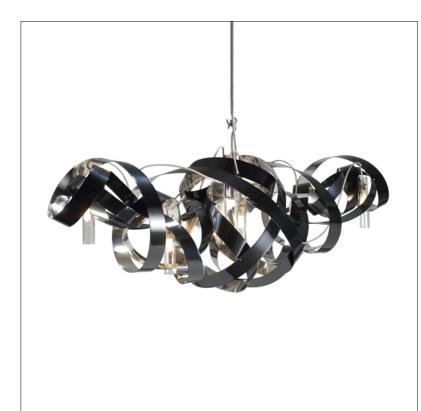

### montone chandelier oval

colors & materials

jacco maris

iaccomaris.com

MN.06.CH.HG/BL.O

| Order code                                                                                 |             |
|--------------------------------------------------------------------------------------------|-------------|
| MN.06.CH.*.0                                                                               |             |
| Dimensions                                                                                 |             |
| Wxdxh                                                                                      | 110x45x45cm |
| Hook                                                                                       | customized* |
| Ceiling cover                                                                              | 10cm        |
| Light source                                                                               |             |
| Included 6 x 40                                                                            | W halogen   |
|                                                                                            |             |
| Lampholder                                                                                 |             |
| Lampholder<br><b>G9</b>                                                                    |             |
| •                                                                                          | 240V        |
| G9                                                                                         |             |
| G9<br>Max. 6 x 40W /                                                                       |             |
| <b>G9</b><br>Max. 6 x 40W /<br>Weight/Packagir                                             | ng          |
| <b>G9</b><br><b>Max. 6 x 40W /</b><br>Weight/Packagin<br>Net. weight                       | 7kg         |
| <b>G9</b><br><b>Max. 6 x 40W /</b><br>Weight/Packagin<br>Net. weight<br>Gross weight       | 7kg<br>11kg |
| <b>G9</b><br>Max. 6 x 40W /<br>Weight/Packagin<br>Net. weight<br>Gross weight<br>Packaging | 7kg<br>11kg |