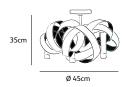

## montone ceiling lamp

colors & materials

jacco maris

iaccomaris.com

MN.03.CE.ST

| Order code      |                  |
|-----------------|------------------|
| MN.03.CE.*      |                  |
| Dimensions      |                  |
| Øxh             | 45x35cm          |
| Ceiling cover   | 10cm             |
| Light source    |                  |
| Included 3 x 40 | W halogen        |
| Lampholder      |                  |
| G9              |                  |
| Max. 3 x 40W /  | 240V             |
| Weight/Packagir | ng               |
| Net. weight     | 2,5kg            |
| Gross weight    | 3,5kg            |
| Packaging       | 50x50x40cm       |
| Dimming         |                  |
| Dimmable, dim   | mer not included |
|                 |                  |