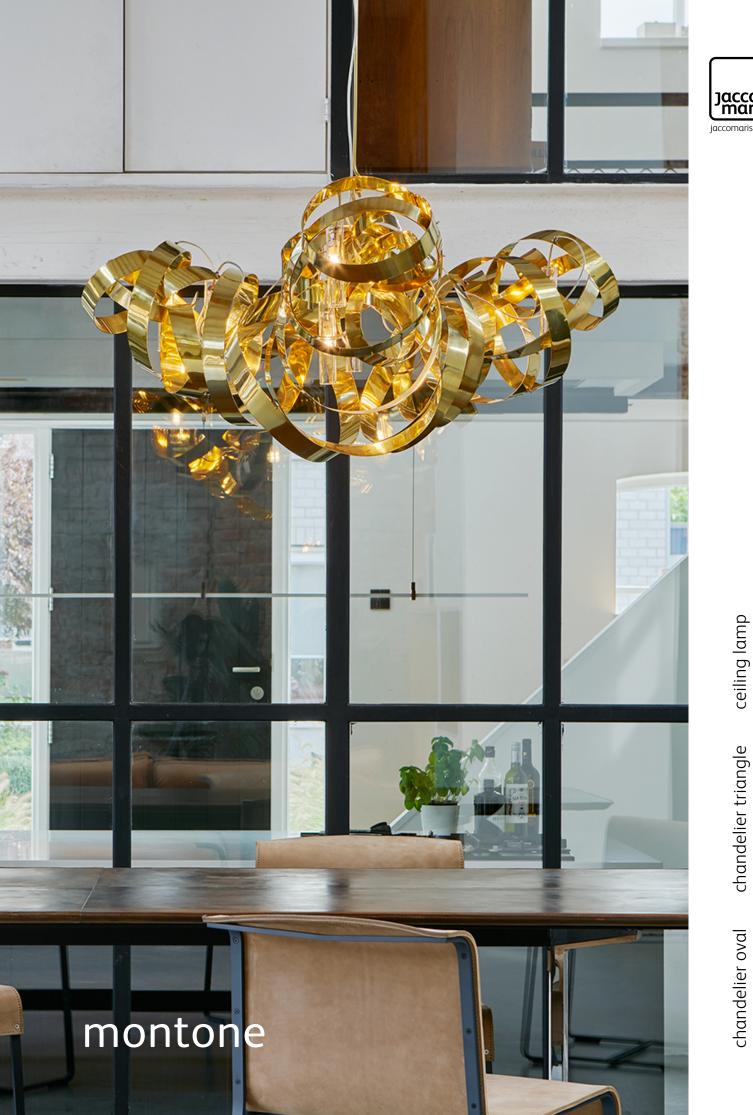

# montone

Every Montone makes a statement. It is extraordinary and overwhelming and completes an empty space on itself. Each montone is curled by hand with various materials like brass, stainless steel or powder coated steel. The lights are situated inside the gracious fixture, providing a fascinating effect of light. The Montone collection, designed by Jacco Maris, is available as a chandelier or ceiling lamp.

### montone chandelier oval

colors & materials

jacco maris

iaccomaris.com

MN.06.CH.HG/BL.O

| Order code                                                                                 |             |
|--------------------------------------------------------------------------------------------|-------------|
| MN.06.CH.*.0                                                                               |             |
| Dimensions                                                                                 |             |
| Wxdxh                                                                                      | 110x45x45cm |
| Hook                                                                                       | customized* |
| Ceiling cover                                                                              | 10cm        |
| Light source                                                                               |             |
| Included 6 x 40                                                                            | W halogen   |
|                                                                                            |             |
| Lampholder                                                                                 |             |
| Lampholder<br><b>G9</b>                                                                    |             |
| •                                                                                          | 240V        |
| G9                                                                                         |             |
| G9<br>Max. 6 x 40W /                                                                       |             |
| <b>G9</b><br>Max. 6 x 40W /<br>Weight/Packagir                                             | ng          |
| <b>G9</b><br><b>Max. 6 x 40W /</b><br>Weight/Packagin<br>Net. weight                       | 7kg         |
| <b>G9</b><br><b>Max. 6 x 40W /</b><br>Weight/Packagin<br>Net. weight<br>Gross weight       | 7kg<br>11kg |
| <b>G9</b><br>Max. 6 x 40W /<br>Weight/Packagin<br>Net. weight<br>Gross weight<br>Packaging | 7kg<br>11kg |