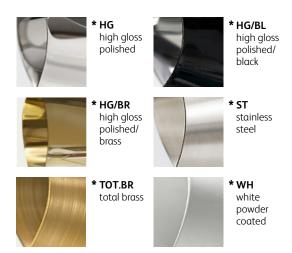

### montone chandelier oval

colors & materials

jacco maris

iaccomaris.com

MN.06.CH.HG/BL.O

| Order code                                                                                 |             |
|--------------------------------------------------------------------------------------------|-------------|
| MN.06.CH.*.0                                                                               |             |
| Dimensions                                                                                 |             |
| Wxdxh                                                                                      | 110x45x45cm |
| Hook                                                                                       | customized* |
| Ceiling cover                                                                              | 10cm        |
| Light source                                                                               |             |
| Included 6 x 40                                                                            | W halogen   |
|                                                                                            |             |
| Lampholder                                                                                 |             |
| Lampholder<br><b>G9</b>                                                                    |             |
| •                                                                                          | 240V        |
| G9                                                                                         |             |
| G9<br>Max. 6 x 40W /                                                                       |             |
| <b>G9</b><br>Max. 6 x 40W /<br>Weight/Packagir                                             | ng          |
| <b>G9</b><br><b>Max. 6 x 40W /</b><br>Weight/Packagin<br>Net. weight                       | 7kg         |
| <b>G9</b><br><b>Max. 6 x 40W /</b><br>Weight/Packagin<br>Net. weight<br>Gross weight       | 7kg<br>11kg |
| <b>G9</b><br>Max. 6 x 40W /<br>Weight/Packagin<br>Net. weight<br>Gross weight<br>Packaging | 7kg<br>11kg |

IP 20

|                | 145cm       |
|----------------|-------------|
| Order code     |             |
| MN.08.CH.*.0   |             |
| Dimensions     |             |
| Wxdxh          | 145x45x55cm |
| Hook           | customized* |
| Ceiling cover  | 10cm        |
| Light source   |             |
| Included 8 x 4 | 0W halogen  |
| Lampholder     |             |
| G9             |             |
| Max. 8 x 40W   | / 240V      |
| Weight/Packag  | ing         |
| Net. weight    | 10kg        |
| Gross weight   | 15kg        |
| Packaging      | 155x60x60cm |
| Dimming        |             |
| Dimmable       |             |
| Dimmer not ir  | cluded      |

## montone chandelier triangle

colors & materials

jacco maris

iaccomaris.com

Dimmable, dimmer not included

🕅 C E 😑

| 10cm           | J []              |
|----------------|-------------------|
|                | suspensi<br>hook* |
| 45cm           |                   |
|                | Ø 100cm           |
| Order code     |                   |
| MN.07.CH.*.T   |                   |
| Dimensions     |                   |
| Øxh            | 100x45cm          |
| Hook           | customized*       |
| Ceiling cover  | 10cm              |
| Light source   |                   |
| Included 7 x 4 | 0W halogen        |
| Lampholder     |                   |
| G9             |                   |
| Max. 7 x 40W   | / 240V            |

| Weight/Packaging              |              |
|-------------------------------|--------------|
| Net. weight                   | 9kg          |
| Gross weight                  | 14kg         |
| Packaging                     | 105x105x55cm |
| Dimming                       |              |
| Dimmable, dimmer not included |              |

| 10cm  | _<br>۱              |
|-------|---------------------|
|       | suspension<br>hook* |
| 75cm  |                     |
|       | Ø 130cm             |
| Order | code                |
| MN.09 | 9.CH.*.T            |
| Dimen | sions               |
| Øxh   | 130x75cm            |

| Hook                        | customized*           |
|-----------------------------|-----------------------|
| Ceiling cover               | 10cm                  |
| Light source                |                       |
| Included 9 x 40W halogen    |                       |
| Lampholder                  |                       |
| G9                          |                       |
| Max. 9 x 40W /              | 240V                  |
| Weight/Packagir             |                       |
| weight/Fuckugii             | ng                    |
| Net. weight                 | <sup>ng</sup><br>14kg |
| 5 5                         | 5                     |
| Net. weight                 | 14kg                  |
| Net. weight<br>Gross weight | 14kg<br>21kg          |

## montone ceiling lamp

colors & materials

jacco maris

iaccomaris.com

MN.03.CE.ST

| Order code      |                  |
|-----------------|------------------|
| MN.03.CE.*      |                  |
| Dimensions      |                  |
| Øxh             | 45x35cm          |
| Ceiling cover   | 10cm             |
| Light source    |                  |
| Included 3 x 40 | W halogen        |
| Lampholder      |                  |
| G9              |                  |
| Max. 3 x 40W /  | 240V             |
| Weight/Packagir | ng               |
| Net. weight     | 2,5kg            |
| Gross weight    | 3,5kg            |
| Packaging       | 50x50x40cm       |
| Dimming         |                  |
| Dimmable, dim   | mer not included |
|                 |                  |

| Order code     |                   |
|----------------|-------------------|
| MN.05.CE.*     |                   |
| Dimensions     |                   |
| Øxh            | 60x40cm           |
| Ceiling cover  | 10cm              |
| Light source   |                   |
| Included 5 x 4 | 0W halogen        |
| Lampholder     |                   |
| G9             |                   |
| Max. 5 x 40W   | / 240V            |
| Weight/Packagi | ng                |
| Net. weight    | 7kg               |
| Gross weight   | 9kg               |
| Packaging      | 65x65x50cm        |
| Dimming        |                   |
| Dimmable, din  | nmer not included |
|                |                   |