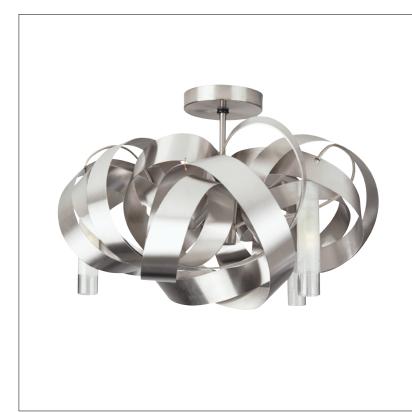

## montone ceiling lamp

colors & materials

jacco maris

iaccomaris.com

MN.03.CE.ST

| Order code      |                  |
|-----------------|------------------|
| MN.03.CE.*      |                  |
| Dimensions      |                  |
| Øxh             | 45x35cm          |
| Ceiling cover   | 10cm             |
| Light source    |                  |
| Included 3 x 40 | W halogen        |
| Lampholder      |                  |
| G9              |                  |
| Max. 3 x 40W /  | 240V             |
| Weight/Packagir | ng               |
| Net. weight     | 2,5kg            |
| Gross weight    | 3,5kg            |
| Packaging       | 50x50x40cm       |
| Dimming         |                  |
| Dimmable, dim   | mer not included |
|                 |                  |