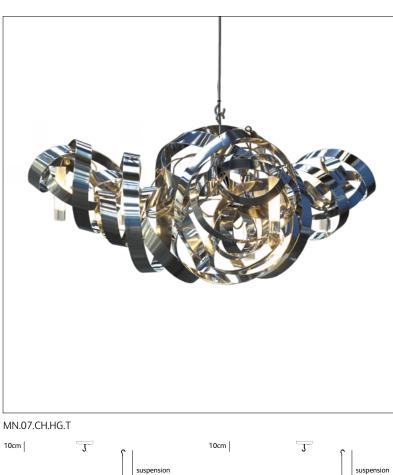

## montone chandelier triangle

colors & materials

jacco maris

iaccomaris.com

Dimmable, dimmer not included

🕅 C E 😑

| 10cm           | J []              |
|----------------|-------------------|
|                | suspensi<br>hook* |
| 45cm           |                   |
|                | Ø 100cm           |
| Order code     |                   |
| MN.07.CH.*.T   |                   |
| Dimensions     |                   |
| Øxh            | 100x45cm          |
| Hook           | customized*       |
| Ceiling cover  | 10cm              |
| Light source   |                   |
| Included 7 x 4 | 0W halogen        |
| Lampholder     |                   |
| G9             |                   |
| Max. 7 x 40W   | / 240V            |

| Weight/Packaging              |              |
|-------------------------------|--------------|
| Net. weight                   | 9kg          |
| Gross weight                  | 14kg         |
| Packaging                     | 105x105x55cm |
| Dimming                       |              |
| Dimmable, dimmer not included |              |