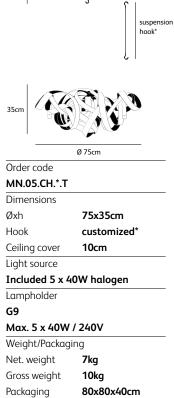

| Order code     |                   |
|----------------|-------------------|
| MN.05.CE.*     |                   |
| Dimensions     |                   |
| Øxh            | 60x40cm           |
| Ceiling cover  | 10cm              |
| Light source   |                   |
| Included 5 x 4 | 0W halogen        |
| Lampholder     |                   |
| G9             |                   |
| Max. 5 x 40W   | / 240V            |
| Weight/Packagi | ng                |
| Net. weight    | 7kg               |
| Gross weight   | 9kg               |
| Packaging      | 65x65x50cm        |
| Dimming        |                   |
| Dimmable, din  | nmer not included |
|                |                   |