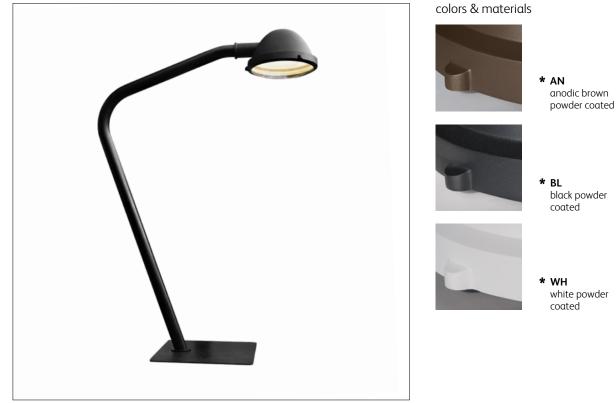

### floor lamp

OS.01.FL.BL

Order code

OS.01.FL.\*
Dimensions
Wxdxh
78x175x258cm
Standard cable length
200cm
Light source
Not included
Lampholder
E27, optional in LED (add. costs)
Max. 1 x 200W / 240V
Weight
Net. weight
90kg
Dimming
Dimmable, dimmer not included