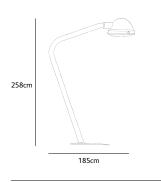

### floor lamp

OS.01.FL.BL

Order code

OS.01.FL.\*
Dimensions
Wxdxh
78x175x258cm
Standard cable length
200cm
Light source
Not included
Lampholder
E27, optional in LED (add. costs)
Max. 1 x 200W / 240V
Weight
Net. weight
90kg
Dimming
Dimmable, dimmer not included