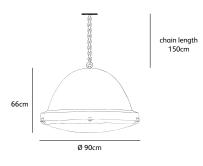

| Order code       |                    |
|------------------|--------------------|
| OS.01.SU.XL.*    |                    |
| Dimensions       |                    |
| Øxh              | 90x66cm            |
| Chain length     | 150cm included     |
| Light source     |                    |
| Not included     |                    |
| Lampholder       |                    |
| E27, optional in | n LED (add. costs) |
| Max. 1 x 200W    | / 240V             |
| Weight           |                    |
| Net. weight      | 49kg               |
| Dimming          |                    |
| Dimmable, dim    | mer not included   |