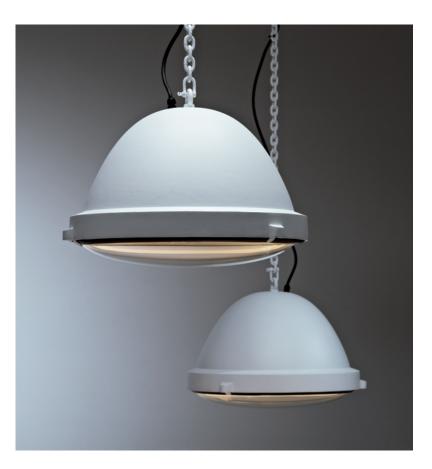

## outsider

### suspension adjustable lamp (indoor use only)

#### OS.01.SU.BL.A

IP 50

| 05.01.50.".A       |                                     |
|--------------------|-------------------------------------|
| Dimensions         |                                     |
| Øxh                | 57x42cm                             |
| Suspension tube    |                                     |
| Extractable length | 150cm                               |
| Withdrawn length   | 110cm                               |
| Length can be cus  | stomized (add. costs)               |
| Light source       | not included                        |
| Lampholder         |                                     |
| E27, optional in L | ED (add. costs)                     |
| Max. 1 x 200W / 2  | 240V                                |
| Weight/Packaging   |                                     |
| Net. weight        | 19kg                                |
| Gross weight       | 24kg                                |
| Packaging          | 65x65x50cm + packaging tube 2 colli |
| Dimming            |                                     |
| Dimmable, dimme    | er not included                     |
|                    |                                     |