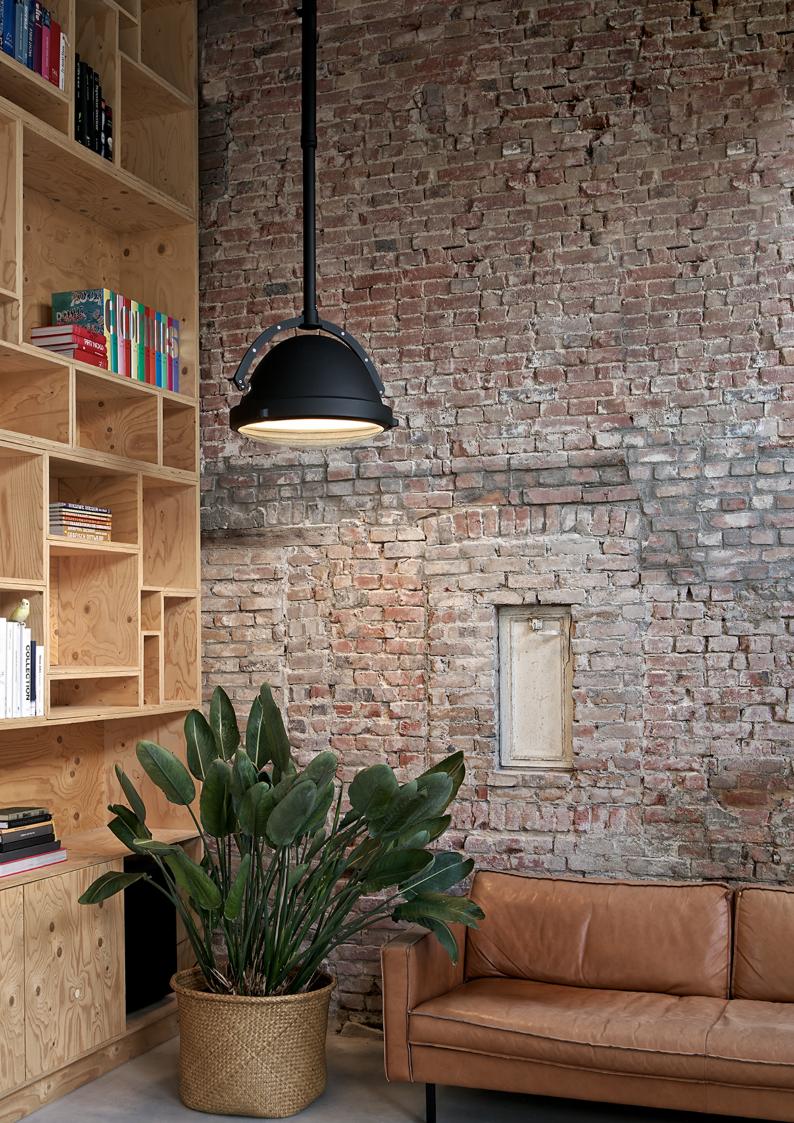

## outsider

The Outsider is an impressive lamp for indoor and outdoor use and intrigues due to its decorative simplicity combined with a huge dose of robust charm. The Outsider floor plate and arched frame are made of powder coated steel and the outsider head is made of cast aluminium. The diffuse light, spread through the large clear glass, is a delight for the eye.

### outsider suspension lamp

colors & materials

anodic brown powder coated

\* AN

\* WH white powder coated

OS.01.SU.BL

| Order code                                                                                     |                                 |
|------------------------------------------------------------------------------------------------|---------------------------------|
| OS.01.SU.*                                                                                     |                                 |
| Dimensions                                                                                     |                                 |
| Øxh                                                                                            | 57x42cm                         |
| Chain length                                                                                   | 150cm included                  |
| Light source                                                                                   |                                 |
|                                                                                                |                                 |
| Not included                                                                                   |                                 |
| Not included                                                                                   |                                 |
| Lampholder                                                                                     | n LED (add. costs)              |
| Lampholder                                                                                     |                                 |
| Lampholder<br>E27, optional i                                                                  | / 240V                          |
| Lampholder<br>E27, optional i<br>Max. 1x 200W                                                  | / 240V                          |
| Lampholder<br>E27, optional i<br>Max. 1x 200W<br>Weight/Packagi                                | / <b>240V</b>                   |
| Lampholder<br>E27, optional i<br>Max. 1x 200W<br>Weight/Packagi<br>Net. weight                 | 7 / 240V<br>ing<br>20kg         |
| Lampholder<br>E27, optional i<br>Max. 1x 200W<br>Weight/Packagi<br>Net. weight<br>Gross weight | 7 / 240V<br>ing<br>20kg<br>24kg |