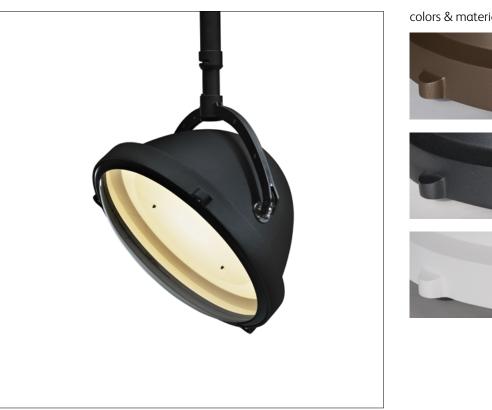

### suspension adjustable lamp (indoor use only)

#### OS.01.SU.BL.A

IP 50

| 05.01.50.".A       |                                     |
|--------------------|-------------------------------------|
| Dimensions         |                                     |
| Øxh                | 57x42cm                             |
| Suspension tube    |                                     |
| Extractable length | 150cm                               |
| Withdrawn length   | 110cm                               |
| Length can be cus  | stomized (add. costs)               |
| Light source       | not included                        |
| Lampholder         |                                     |
| E27, optional in L | ED (add. costs)                     |
| Max. 1 x 200W / 2  | 240V                                |
| Weight/Packaging   |                                     |
| Net. weight        | 19kg                                |
| Gross weight       | 24kg                                |
| Packaging          | 65x65x50cm + packaging tube 2 colli |
| Dimming            |                                     |
| Dimmable, dimme    | er not included                     |
|                    |                                     |