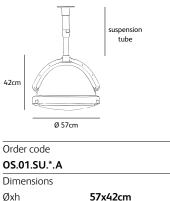

### suspension adjustable lamp (indoor use only)

#### OS.01.SU.BL.A

IP 50

| 05.01.50.".A       |                                     |
|--------------------|-------------------------------------|
| Dimensions         |                                     |
| Øxh                | 57x42cm                             |
| Suspension tube    |                                     |
| Extractable length | 150cm                               |
| Withdrawn length   | 110cm                               |
| Length can be cus  | stomized (add. costs)               |
| Light source       | not included                        |
| Lampholder         |                                     |
| E27, optional in L | ED (add. costs)                     |
| Max. 1 x 200W / 2  | 240V                                |
| Weight/Packaging   |                                     |
| Net. weight        | 19kg                                |
| Gross weight       | 24kg                                |
| Packaging          | 65x65x50cm + packaging tube 2 colli |
| Dimming            |                                     |
| Dimmable, dimme    | er not included                     |
|                    |                                     |