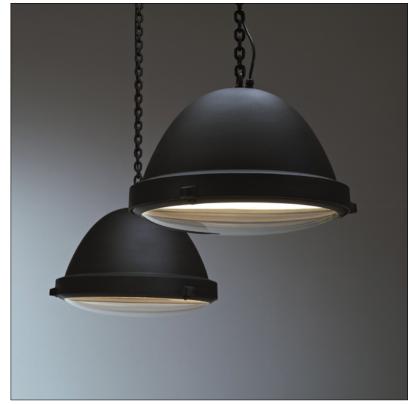

### outsider suspension lamp

colors & materials

anodic brown powder coated

\* AN

\* WH white powder coated

OS.01.SU.BL

| Order code                                                                                     |                                 |
|------------------------------------------------------------------------------------------------|---------------------------------|
| OS.01.SU.*                                                                                     |                                 |
| Dimensions                                                                                     |                                 |
| Øxh                                                                                            | 57x42cm                         |
| Chain length                                                                                   | 150cm included                  |
| Light source                                                                                   |                                 |
|                                                                                                |                                 |
| Not included                                                                                   |                                 |
| Not included                                                                                   |                                 |
| Lampholder                                                                                     | n LED (add. costs)              |
| Lampholder                                                                                     |                                 |
| Lampholder<br>E27, optional i                                                                  | / 240V                          |
| Lampholder<br>E27, optional i<br>Max. 1x 200W                                                  | / 240V                          |
| Lampholder<br>E27, optional i<br>Max. 1x 200W<br>Weight/Packagi                                | / <b>240V</b>                   |
| Lampholder<br>E27, optional i<br>Max. 1x 200W<br>Weight/Packagi<br>Net. weight                 | 7 / 240V<br>ing<br>20kg         |
| Lampholder<br>E27, optional i<br>Max. 1x 200W<br>Weight/Packagi<br>Net. weight<br>Gross weight | 7 / 240V<br>ing<br>20kg<br>24kg |

| Order code       |                    |
|------------------|--------------------|
| OS.01.SU.XL.*    |                    |
| Dimensions       |                    |
| Øxh              | 90x66cm            |
| Chain length     | 150cm included     |
| Light source     |                    |
| Not included     |                    |
| Lampholder       |                    |
| E27, optional in | n LED (add. costs) |
| Max. 1 x 200W    | / 240V             |
| Weight           |                    |
| Net. weight      | 49kg               |
| Dimming          |                    |
| Dimmable, dim    | mer not included   |