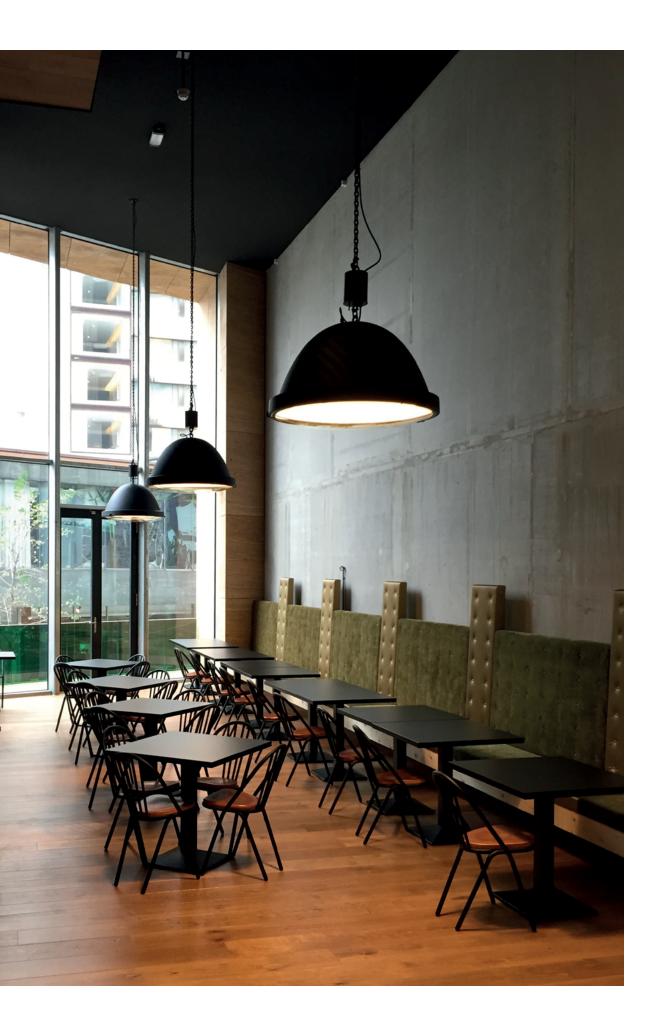

### outsider suspension lamp

colors & materials

anodic brown powder coated

\* AN

\* WH white powder coated

OS.01.SU.BL

| Order code                                                                                     |                                 |
|------------------------------------------------------------------------------------------------|---------------------------------|
| OS.01.SU.*                                                                                     |                                 |
| Dimensions                                                                                     |                                 |
| Øxh                                                                                            | 57x42cm                         |
| Chain length                                                                                   | 150cm included                  |
| Light source                                                                                   |                                 |
|                                                                                                |                                 |
| Not included                                                                                   |                                 |
| Not included                                                                                   |                                 |
| Lampholder                                                                                     | n LED (add. costs)              |
| Lampholder                                                                                     |                                 |
| Lampholder<br>E27, optional i                                                                  | / 240V                          |
| Lampholder<br>E27, optional i<br>Max. 1x 200W                                                  | / 240V                          |
| Lampholder<br>E27, optional i<br>Max. 1x 200W<br>Weight/Packagi                                | / <b>240V</b>                   |
| Lampholder<br>E27, optional i<br>Max. 1x 200W<br>Weight/Packagi<br>Net. weight                 | 7 / 240V<br>ing<br>20kg         |
| Lampholder<br>E27, optional i<br>Max. 1x 200W<br>Weight/Packagi<br>Net. weight<br>Gross weight | 7 / 240V<br>ing<br>20kg<br>24kg |

| Order code       |                    |
|------------------|--------------------|
| OS.01.SU.XL.*    |                    |
| Dimensions       |                    |
| Øxh              | 90x66cm            |
| Chain length     | 150cm included     |
| Light source     |                    |
| Not included     |                    |
| Lampholder       |                    |
| E27, optional in | n LED (add. costs) |
| Max. 1 x 200W    | / 240V             |
| Weight           |                    |
| Net. weight      | 49kg               |
| Dimming          |                    |
| Dimmable, dim    | mer not included   |