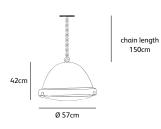

### outsider suspension lamp

colors & materials

anodic brown powder coated

\* AN

\* WH white powder coated

OS.01.SU.BL

| Order code                                                                                     |                                 |
|------------------------------------------------------------------------------------------------|---------------------------------|
| OS.01.SU.*                                                                                     |                                 |
| Dimensions                                                                                     |                                 |
| Øxh                                                                                            | 57x42cm                         |
| Chain length                                                                                   | 150cm included                  |
| Light source                                                                                   |                                 |
|                                                                                                |                                 |
| Not included                                                                                   |                                 |
| Not included                                                                                   |                                 |
| Lampholder                                                                                     | n LED (add. costs)              |
| Lampholder                                                                                     |                                 |
| Lampholder<br>E27, optional i                                                                  | / 240V                          |
| Lampholder<br>E27, optional i<br>Max. 1x 200W                                                  | / 240V                          |
| Lampholder<br>E27, optional i<br>Max. 1x 200W<br>Weight/Packagi                                | / <b>240V</b>                   |
| Lampholder<br>E27, optional i<br>Max. 1x 200W<br>Weight/Packagi<br>Net. weight                 | 7 / 240V<br>ing<br>20kg         |
| Lampholder<br>E27, optional i<br>Max. 1x 200W<br>Weight/Packagi<br>Net. weight<br>Gross weight | 7 / 240V<br>ing<br>20kg<br>24kg |