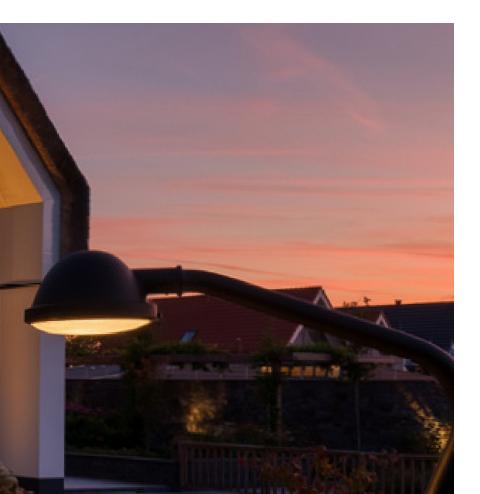

## outsider

The Outsider is an impressive lamp for indoor and outdoor use and intrigues due to its decorative simplicity combined with a huge dose of robust charm. The Outsider floor plate and arched frame are made of powder coated steel and the outsider head is made of cast aluminium. The diffuse light, spread through the large clear glass, is a delight for the eye.