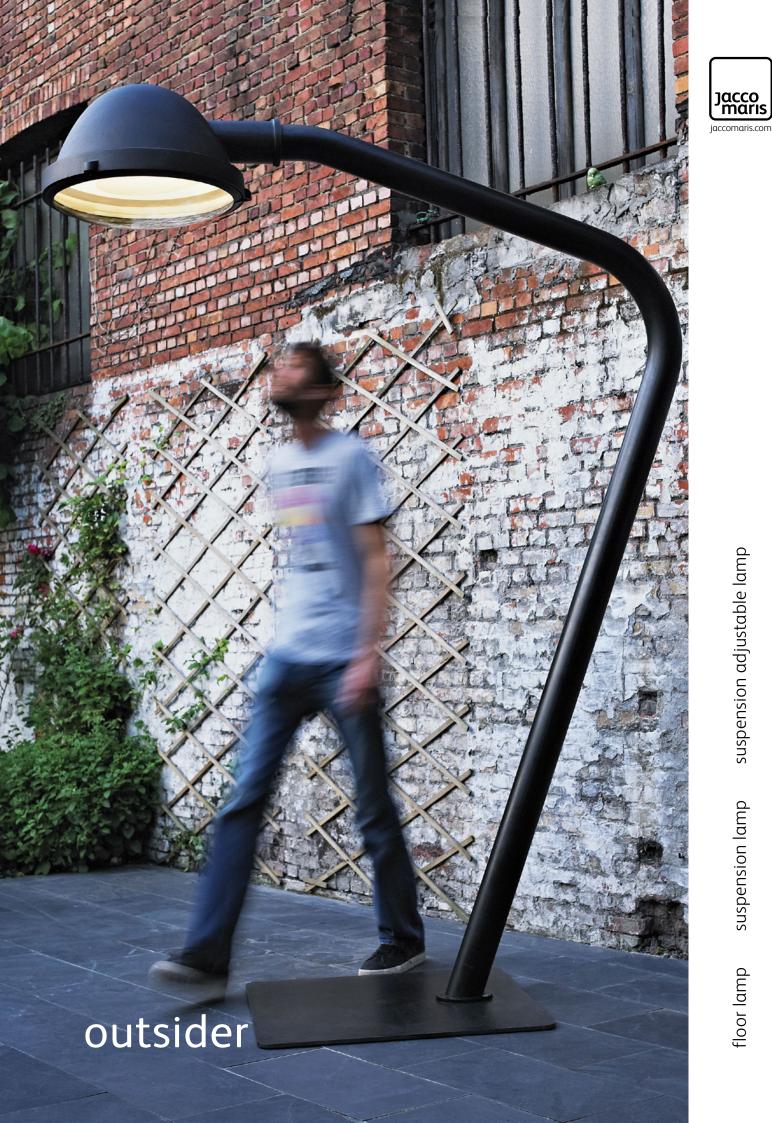

## outsider

The Outsider is an impressive lamp for indoor and outdoor use and intrigues due to its decorative simplicity combined with a huge dose of robust charm. The Outsider floor plate and arched frame are made of powder coated steel and the outsider head is made of cast aluminium. The diffuse light, spread through the large clear glass, is a delight for the eye.

### floor lamp

OS.01.FL.BL

Order code

OS.01.FL.\*
Dimensions
Wxdxh
78x175x258cm
Standard cable length
200cm
Light source
Not included
Lampholder
E27, optional in LED (add. costs)
Max. 1 x 200W / 240V
Weight
Net. weight
90kg
Dimming
Dimmable, dimmer not included