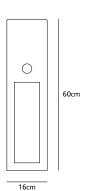

Light source

Included, 1 x LED warm white bulb 7W / 240V / 2700K / 806 lm

Lampholder E27 Weight 15kg Net. weight

Order code

JX.60.FL.\*

Dimensions

Wxdxh 16x16x60cm

Standard cable length 500cm