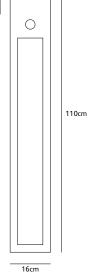

Light source

Included, 1 x LED warm white bulb 7W / 240V / 2700K / 806 lm

Lampholder E27 Weight Net. weight 8kg

Order code

JX.110.FL.\*

Dimensions

Wxdxh 16x16x110cm

Standard cable length 500cm