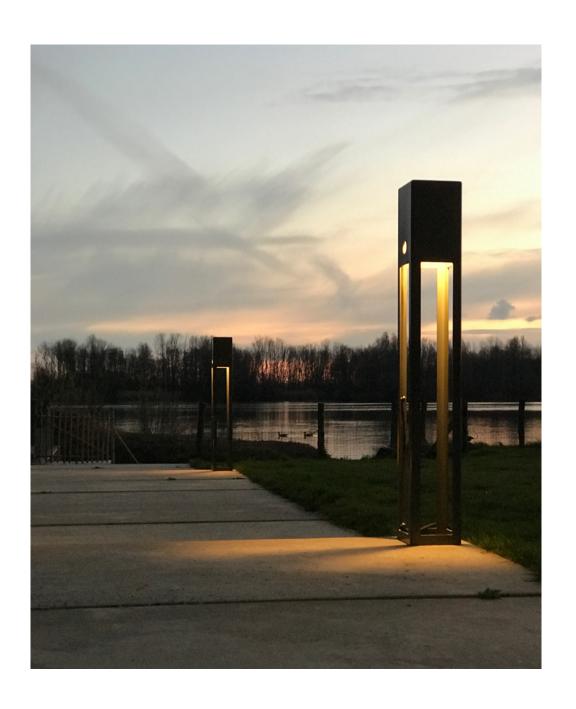

## jaxx

The Jaxx collection consists of solid steel floor lamps and provide a beautiful indirect light. The "quirky eye" on the front immediately attracts your attention. The relax version is suitable as a seating object. Place the Jaxx in your garden or next to your swimming pool and enjoy endless luxurious outdoor living. Jaxx is a co-creation with designer Wesly Boom.