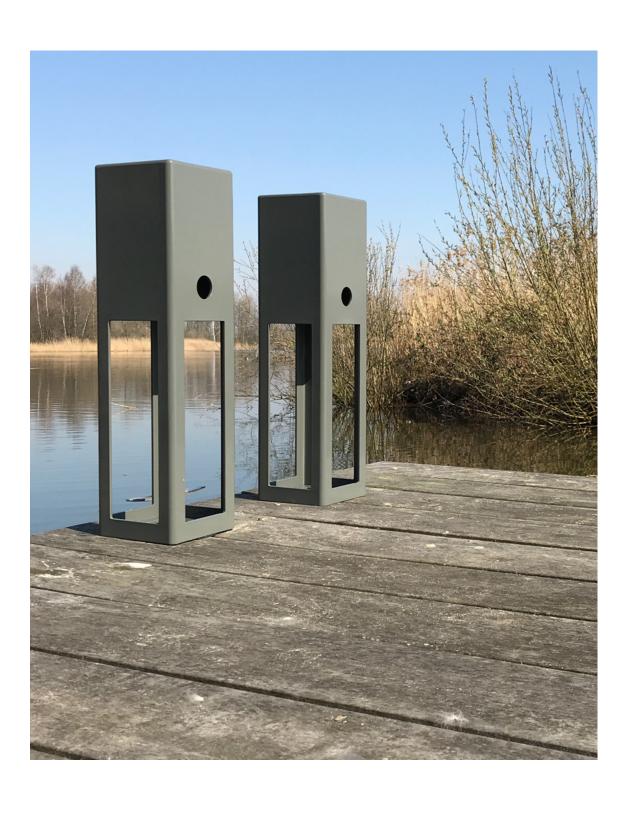

## jaxx

The Jaxx collection consists of solid steel floor lamps and provide a beautiful indirect light. The "quirky eye" on the front immediately attracts your attention. The relax version is suitable as a seating object. Place the Jaxx in your garden or next to your swimming pool and enjoy endless luxurious outdoor living. Jaxx is a co-creation with designer Wesly Boom.

## floor lamp

colors & materials \* BL black powder coated \* TG

tarpaulin grey powder coated

JX.60.FL.BL & JX.110.FL.BL & JX.RELAX.FL.BL

Order code JX.RELAX.FL.\*

Dimensions

Wxdxh 38x38x50cm

Standard cable length 500cm