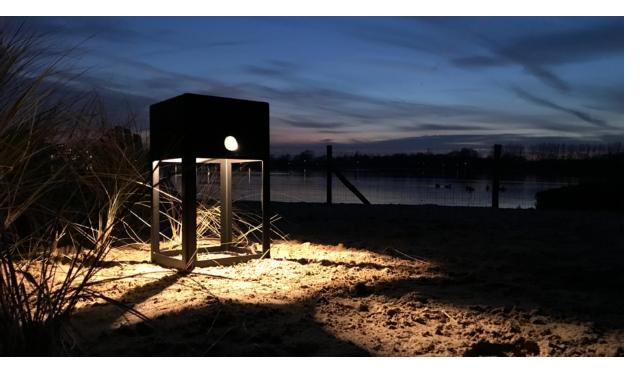

## jaxx

The Jaxx collection consists of solid steel floor lamps and provide a beautiful indirect light. The "quirky eye" on the front immediately attracts your attention. The relax version is suitable as a seating object. Place the Jaxx in your garden or next to your swimming pool and enjoy endless luxurious outdoor living. Jaxx is a co-creation with designer Wesly Boom.