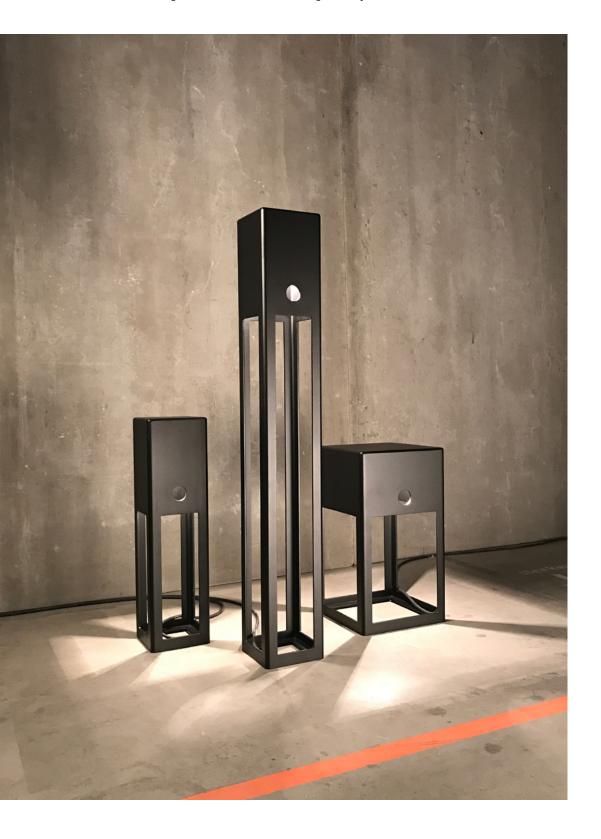

## floor lamp

colors & materials \* BL black powder coated \* TG

tarpaulin grey powder coated

JX.60.FL.BL & JX.110.FL.BL & JX.RELAX.FL.BL

Order code JX.RELAX.FL.\*

Dimensions

Wxdxh 38x38x50cm

Standard cable length 500cm

Light source

Included, 1 x LED warm white bulb 7W / 240V / 2700K / 806 lm

Lampholder E27 Weight 15kg Net. weight

Order code

JX.60.FL.\*

Dimensions

Wxdxh 16x16x60cm

Standard cable length 500cm

Light source

Included, 1 x LED warm white bulb 7W / 240V / 2700K / 806 lm

Lampholder E27 Weight Net. weight 8kg

Order code

JX.110.FL.\*

Dimensions

Wxdxh 16x16x110cm

Standard cable length 500cm