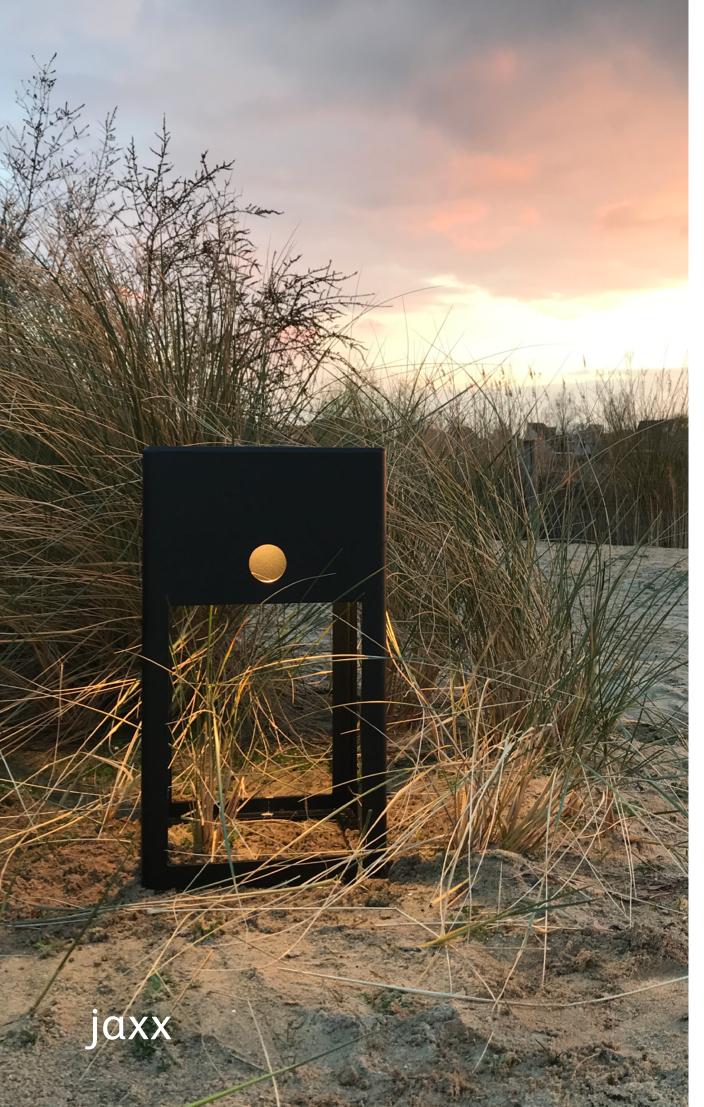

## jaxx

The Jaxx collection consists of solid steel floor lamps and provide a beautiful indirect light. The "quirky eye" on the front immediately attracts your attention. The relax version is suitable as a seating object. Place the Jaxx in your garden or next to your swimming pool and enjoy endless luxurious outdoor living. Jaxx is a co-creation with designer Wesly Boom.

## floor lamp

colors & materials \* BL black powder coated \* TG

tarpaulin grey powder coated

JX.60.FL.BL & JX.110.FL.BL & JX.RELAX.FL.BL

Order code JX.RELAX.FL.\*

Dimensions

Wxdxh 38x38x50cm

Standard cable length 500cm