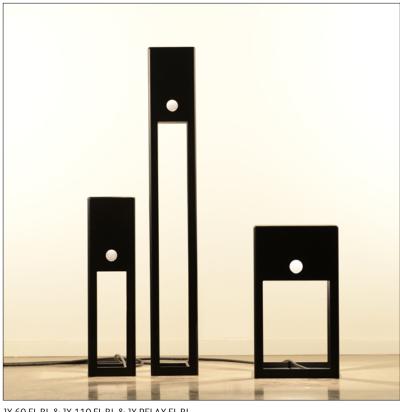

## jaxx

The Jaxx collection consists of solid steel floor lamps and provide a beautiful indirect light. The "quirky eye" on the front immediately attracts your attention. The relax version is suitable as a seating object. Place the Jaxx in your garden or next to your swimming pool and enjoy endless luxurious outdoor living. Jaxx is a co-creation with designer Wesly Boom.

## floor lamp

colors & materials \* BL black powder coated \* TG

tarpaulin grey powder coated

JX.60.FL.BL & JX.110.FL.BL & JX.RELAX.FL.BL

Order code JX.RELAX.FL.\*

Dimensions

Wxdxh 38x38x50cm

Standard cable length 500cm

Light source

Included, 1 x LED warm white bulb 7W / 240V / 2700K / 806 lm

Lampholder E27 Weight 15kg Net. weight

Order code

JX.60.FL.\*

Dimensions

Wxdxh 16x16x60cm

Standard cable length 500cm

Light source

Included, 1 x LED warm white bulb 7W / 240V / 2700K / 806 lm

Lampholder E27 Weight Net. weight 8kg

Order code

JX.110.FL.\*

Dimensions

Wxdxh 16x16x110cm

Standard cable length 500cm