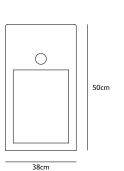

## floor lamp

colors & materials \* BL black powder coated \* TG

tarpaulin grey powder coated

JX.60.FL.BL & JX.110.FL.BL & JX.RELAX.FL.BL

Order code JX.RELAX.FL.\*

Dimensions

Wxdxh 38x38x50cm

Standard cable length 500cm