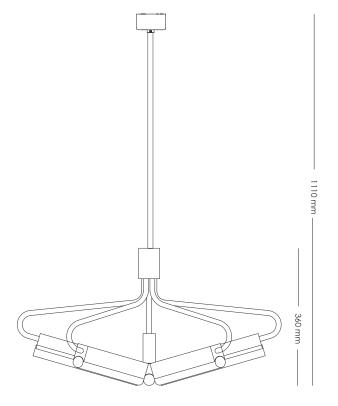

## ANGEL 5 WIDE CHANDELIER 300 - H 1110

MATERIALS/COLOURS BLACK - ART. NO. 916033005

BRASS - ART. NO. 916033001 STEEL - ART. NO. 916033500

CORD (mm)

**DIMENSIONS (mm)** H 1110 - W 725

WEIGHT (kg) -

**ENVIRONMENT** INDOOR

**DESIGN BY** NICLAS HOFLIN