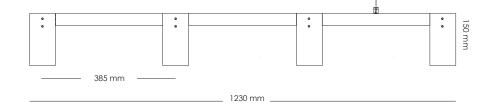

## DESIGN SPECS.

| PRODUCTION      | PIECES OF PIPES FITTED FOR PAR20 CONNECTED BY RECTANGULAR TUBES.<br>SUSPENSIONS NOT INCLUDED - CHOOSE BETWEEN DIFFERENT SUSPENSIONS. |
|-----------------|--------------------------------------------------------------------------------------------------------------------------------------|
| MATERIALS       | STEEL                                                                                                                                |
| CORD (mm)       | BLACK TEXTILE - L 3800                                                                                                               |
| DIMENSIONS (mm) | H 175 - W 1230 - SHADE H 150 - Ø 75                                                                                                  |
| WEIGHT (kg)     | 6,0                                                                                                                                  |
| ENVIRONMENT     | INDOOR                                                                                                                               |
| DESIGN BY       | NICLAS HOFLIN                                                                                                                        |
| DESIGN YEAR     | 2018                                                                                                                                 |