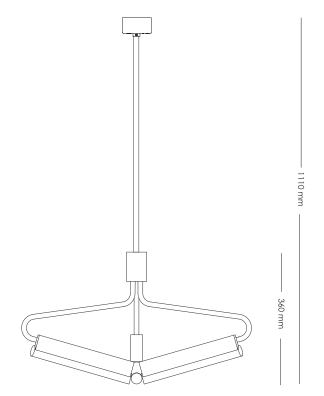

## ANGEL 3 WIDE CHANDELIER 300 - H 1110

725 mm -

MATERIALS/COLOURS BLACK - ART. NO. 914033005

BRASS - ART. NO. 914033001 STEEL - ART. NO.914033500

CORD (mm) -

**DIMENSIONS (mm)** H 1110 - W 725

WEIGHT (kg) –

**ENVIRONMENT** INDOOR

**DESIGN BY** NICLAS HOFLIN