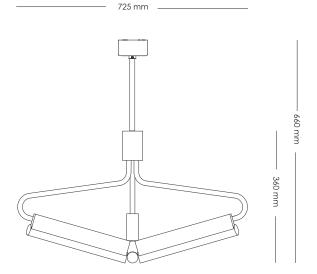

## ANGEL 3 WIDE CHANDELIER 300 - H 660

MATERIALS/COLOURS BLACK - ART. NO. 914032005

BRASS - ART. NO. 914032001 STEEL - ART. NO. 914032500

CORD (mm) -

**DIMENSIONS (mm)** H 660 - W 725

WEIGHT (kg) -

**ENVIRONMENT** INDOOR

DESIGN BY NICLAS HOFLIN

DESIGN YEAR 2019