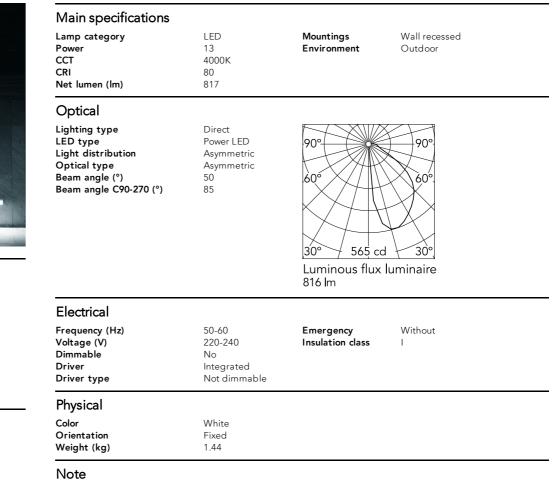

## My Way 210x200 Non Dimmable White

F4358001 - White

Luminaire for outdoor use for built-in installation on the wall with LED light source.

Aluminum die-cast body EN AB-47100 (low copper content).

High-resistance coating: after a sandblasting treatment of all components to make the surface porous and ensure a greater adhesion of the paint, the external coating is applied with a double layer with epoxy powders according to the QUALICOAT standard. The first layer of epoxy powder gives chemical and mechanical resistance, the second finishing layer of polyester powder ensures resistance to UV rays and atmospheric agents.