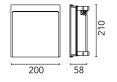

## My Way 210x200 Non Dimmable White

F4358001 - White

Luminaire for outdoor use for built-in installation on the wall with LED light source.

Aluminum die-cast body EN AB-47100 (low copper content).

High-resistance coating: after a sandblasting treatment of all components to make the surface porous and ensure a greater adhesion of the paint, the external coating is applied with a double layer with epoxy powders according to the QUALICOAT standard. The first layer of epoxy powder gives chemical and mechanical resistance, the second finishing layer of polyester powder ensures resistance to UV rays and atmospheric agents.