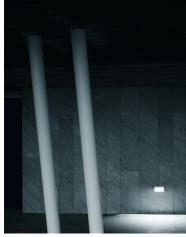

## My Way 210x200 Non Dimmable White

F4358001 - White

Luminaire for outdoor use for built-in installation on the wall with LED light source.

Aluminum die-cast body EN AB-47100 (low copper content).

High-resistance coating: after a sandblasting treatment of all components to make the surface porous and ensure a greater adhesion of the paint, the external coating is applied with a double layer with epoxy powders according to the QUALICOAT standard. The first layer of epoxy powder gives chemical and mechanical resistance, the second finishing layer of polyester powder ensures resistance to UV rays and atmospheric agents.