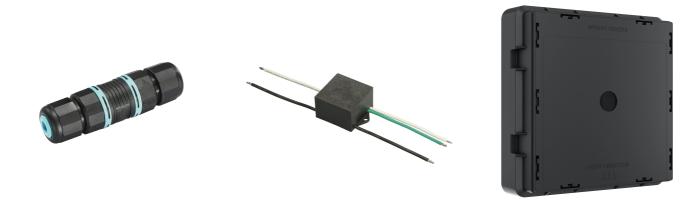

## My Way 210x200 Non Dimmable White

2 way terminal block 4 poles IP68 H20 stop. (ø5,5÷12mm cable) F990C00A000 S.P.D. (SURGE PROTECTION DEVICE) F990E00A000 Box for installation F4303000