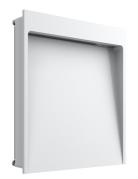

## My Way 210x200 Non Dimmable White

F4358001 - White

Luminaire for outdoor use for built-in installation on the wall with LED light source.

Aluminum die-cast body EN AB-47100 (low copper content).

High-resistance coating: after a sandblasting treatment of all components to make the surface porous and ensure a greater adhesion of the paint, the external coating is applied with a double layer with epoxy powders according to the QUALICOAT standard. The first layer of epoxy powder gives chemical and mechanical resistance, the second finishing layer of polyester powder ensures resistance to UV rays and atmospheric agents.