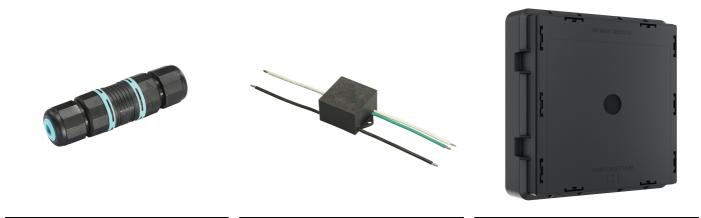

## My Way 210x200 Non Dimmable Anthracite

2 way terminal block 4 poles IP68 H20 stop. (ø5,5÷12mm cable) F990C00A000 S.P.D. (SURGE PROTECTION DEVICE) F990E00A000 Box for installation F4303000