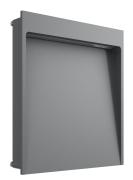

## My Way 210x200 Non Dimmable Anthracite

F4356033 - Anthracite

Luminaire for outdoor use for built-in installation on the wall with LED light source.

Aluminum die-cast body EN AB-47100 (low copper content).