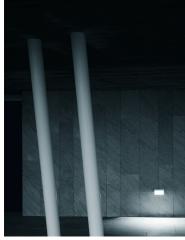

## My Way 210x200 Non Dimmable Anthracite

F4356033 - Anthracite

Luminaire for outdoor use for built-in installation on the wall with LED light source.

Aluminum die-cast body EN AB-47100 (low copper content).