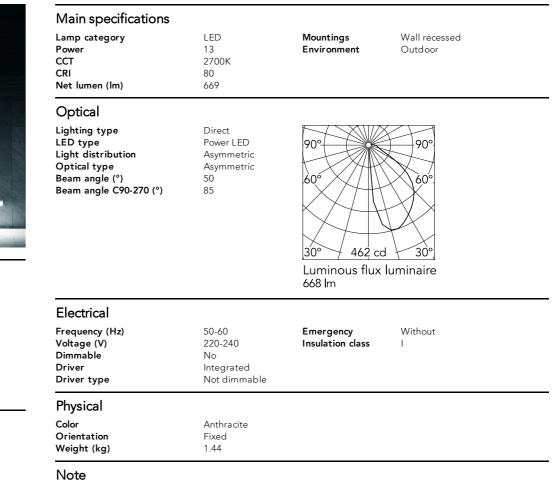

## My Way 210x200 Non Dimmable Anthracite

F4356033 - Anthracite

Luminaire for outdoor use for built-in installation on the wall with LED light source.

Aluminum die-cast body EN AB-47100 (low copper content).