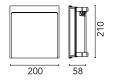

## My Way 210x200 Non Dimmable Anthracite

F4356033 - Anthracite

Luminaire for outdoor use for built-in installation on the wall with LED light source.

Aluminum die-cast body EN AB-47100 (low copper content).