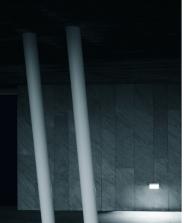

## My Way 110x200 Non Dimmable Anthracite

F4355033 - Anthracite

Luminaire for outdoor use for built-in installation on the wall with LED light source. Aluminum die-cast body EN AB-47100 (low copper content).