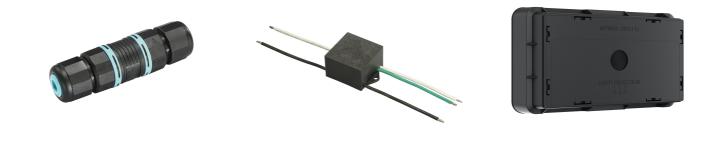

## My Way 110x200 Non Dimmable Anthracite

2 way terminal block 4 poles IP68 H20 stop. (ø5,5÷12mm cable) F990C00A000 S.P.D. (SURGE PROTECTION DEVICE) F990E00A000 Box for installation F4302000