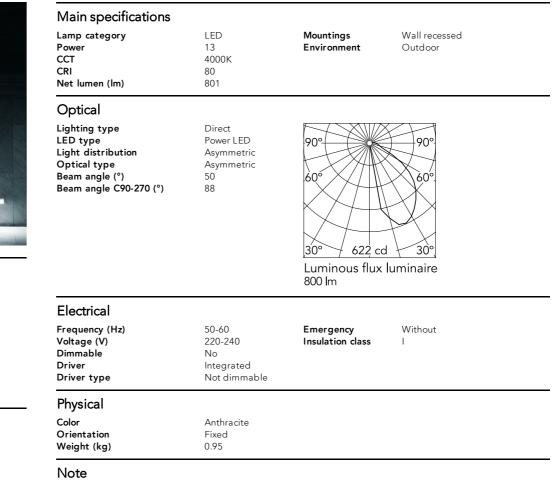

## My Way 110x200 Non Dimmable Anthracite

F4355033 - Anthracite

Luminaire for outdoor use for built-in installation on the wall with LED light source. Aluminum die-cast body EN AB-47100 (low copper content).