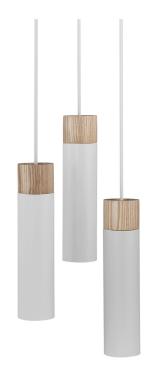

## Tilo

Item number: 2010473010 Grey EAN: 5704924001475

Packaging unit 3 Material: Metal/Wood

IP20, Class 2 (Double isolated), 230V

Cord: 200 cm, White

Can the cable be replaced? No

GU10, Max. 15W, Light source not included

Area: Indoor

Energy class A++ - D

The minimalistic Tilo series oozes of Nordic elegance with the slim design and clean lines. The thin lamp head emits a precise downward light, and with the unmistakable character feature of ash wood and matte metal, Tilo is the perfect addition to the stylish and modern home.