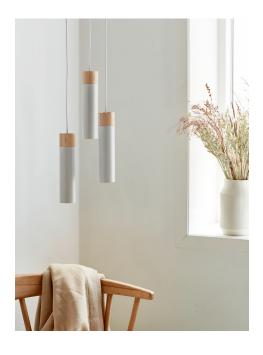

## Tilo

Item number: 2010473010 Grey EAN: 5704924001475

Packaging unit 3 Material: Metal/Wood

IP20, Class 2 (Double isolated), 230V

Cord: 200 cm, White

Can the cable be replaced? No

GU10, Max. 15W, Light source not included

Area: Indoor

Energy class A++ - D

The minimalistic Tilo series oozes of Nordic elegance with the slim design and clean lines. The thin lamp head emits a precise downward light, and with the unmistakable character feature of ash wood and matte metal, Tilo is the perfect addition to the stylish and modern home.