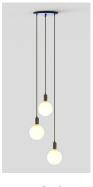

# GRAPHITE TRIPLE PENDANT WITH SPHERE IV (UK-EU)

The Graphite Triple Pendant by Tala is a stylish lighting system for a variety of interior settings.

Housed in a powder coated steel frame in either white or black finish with three fitted black grips, three Graphite pendants hang at differing lengths for maximum effect. Paired with the Sphere IV LED bulb, complete with Dim to Warm technology.

White and Black Powder Coated Steel, Graphite & Glass

White

Black