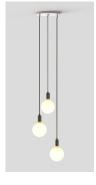

# GRAPHITE TRIPLE PENDANT WITH SPHERE IV (UK-EU)

The Graphite Triple Pendant by Tala is a stylish lighting system for a variety of interior settings.

Housed in a powder coated steel frame in either white or black finish with three fitted black grips, three Graphite pendants hang at differing lengths for maximum effect. Paired with the Sphere IV LED bulb, complete with Dim to Warm technology.

White and Black Powder Coated Steel, Graphite & Glass

White

Black