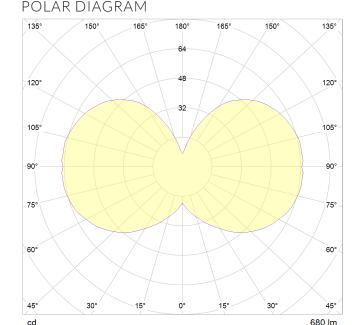

### PERFORMANCE (PER BULB)

| CRI (colour rendering index)   | 95            |
|--------------------------------|---------------|
| Lamp lumen output              | 680lm         |
| Flicker                        | <5%           |
| Lumens per circuit watt (LM/W) | 85lm/W        |
| Lifetime (TM-21) (hours)       | 15,000hrs     |
| Colour Temperature             | 2000K - 2800K |
| Power factor                   | 0.8           |

C90 - C270

C0 - C180