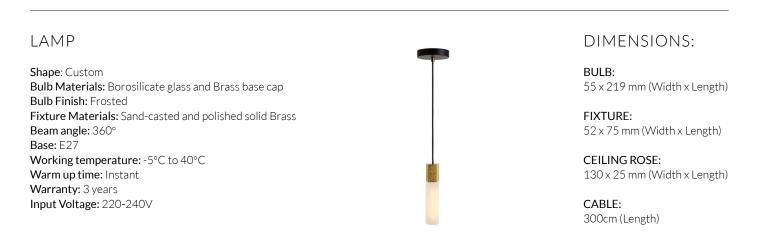

# BASALT SINGLE DROP PENDANT (EU)

Inspired by the thousands of extruded basalt columns that make up the Giant's Causeway in Northern Ireland, Basalt unites translucent mouth-blown borosilicate glass and dimmable LED technology, with a solid brass pendant finish.

#### PERFORMANCE

| CRI (colour rendering index)   | 95        |
|--------------------------------|-----------|
| Lamp lumen output              | 250lm     |
| Flicker                        | <5%       |
| Lumens per circuit watt (LM/W) | 50lm/W    |
| Lifetime (TM-21) (hours)       | 15,000hrs |
| Colour Temperature             | 2100K     |
| Power factor                   | 0.9       |
|                                |           |