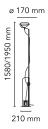

Mounting Floor Indoor Environment 8.2 Kg Weight

Light sources available

1 x LED 23W Pro-Par56 GX16d 1600lm 3000K [e] cod. RF27690 dimmerabile 1 x 300W aluPAR 56 MFL 3000K 3600 lm [i]

cod. RF17899 DIMMER

**Emergency** Without