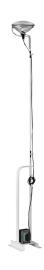

## Toio

by Achille & Pier Giacomo Castiglioni, 1962

Floor lamp providing indirect lighting. Angle iron and formed steel base, painted in a variety of colors. Hexagonal nickel-plated brass height-adjustable stem with telescopic head. On the cable there is the electronic dimmer which allows the regulation of light brightness.

On the cable there is the electronic dimmer which allows the regulation of light brightness Switching

with a dial.

Dimmer Included 220-240V Voltage Power **MAX 300W** 

Battery Νo Supply included Yes

2470 mm Cord Length Materials Steel