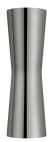

## Clessidra 40°+40°

by Antonio Citterio, 2011

Diffused direct/indirect-light wall lighting device. Body obtained by means of aluminium pressofusion and diffusers in PMMA. Aluminium wall attachment with cover in PA66. Available in white-painted or chrome-plated for indoor version and dark brown-painted or dark gray-painted for outdoor version. High-efficiency lenses specially designed for the application, non-replaceable. Wide range (100-240Volt) power pack integrated in the body. Level IP55

Materials Aluminum, PMMA

Colors F1584009 - White

F1584057 - Chrome F1584018 - Deep Brown

F1584006 - Grey

( E P 803 | IP 55 |