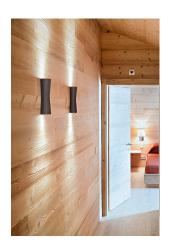

## Clessidra 40°+40°

by Antonio Citterio, 2011

Diffused direct/indirect-light wall lighting device. Body obtained by means of aluminium pressofusion and diffusers in PMMA. Aluminium wall attachment with cover in PA66. Available in white-painted or chrome-plated for indoor version and dark brown-painted or dark gray-painted for outdoor version. High-efficiency lenses specially designed for the application, non-replaceable. Wide range (100-240Volt) power pack integrated in the body. Level IP55