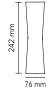

Mounting Wall

**Environment** Indoor, Outdoor

Weight 1.1 Kg

Light sources

Certificate

available

2LED, 10W 637lm 3000K CRI80 [i]

Emergency Without
Voltage 100-240V
Power 10W
Battery No
Supply included Yes