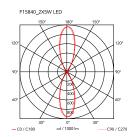

Mounting Wall

**Environment** Indoor, Outdoor

Weight 1.1 Kg

Light sources

Certificate

available

2LED, 10W 637lm 3000K CRI80 [i]

Emergency Without
Voltage 100-240V
Power 10W
Battery No
Supply included Yes