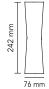

Mounting Wall

**Environment** Indoor, Outdoor

Weight 1.1 Kg

Light sources available

2LED, 10W 637lm 3000K CRI80 [i]

Emergency Without
Voltage 100-240V
Power 10W
Battery No

Supply included Yes

Materials Aluminum, PMMA