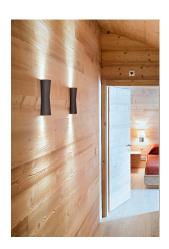

## Clessidra 20°+20°

by Antonio Citterio, 2011

Diffused direct/indirect-light wall lighting device. Body obtained by means of aluminium pressofusion and diffusers in PMMA. Aluminium wall attachment with cover in PA66. Available in white-painted or chrome-plated for indoor version and dark brown-painted or dark gray-painted for outdoor version. High-efficiency lenses specially designed for the application, non-replaceable. Wide range (100-240Volt) power pack integrated in the body. Level IP55

Mounting Wall

**Environment** Indoor, Outdoor

Weight 1.1 Kg

Light sources available

2LED, 10W 637lm 3000K CRI80 [i]

Emergency Without
Voltage 100-240V
Power 10W
Battery No

Supply included Yes

Materials Aluminum, PMMA