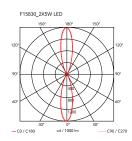

Mounting Wall

**Environment** Indoor, Outdoor

Weight 1.1 Kg

Light sources available

2LED, 10W 637lm 3000K CRI80 [i]

Emergency Without
Voltage 100-240V
Power 10W
Battery No

Supply included Yes

Materials Aluminum, PMMA