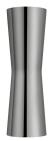

## Clessidra 20°+20°

by Antonio Citterio, 2011

Diffused direct/indirect-light wall lighting device. Body obtained by means of aluminium pressofusion and diffusers in PMMA. Aluminium wall attachment with cover in PA66. Available in white-painted or chrome-plated for indoor version and dark brown-painted or dark gray-painted for outdoor version. High-efficiency lenses specially designed for the application, non-replaceable. Wide range (100-240Volt) power pack integrated in the body. Level IP55

Colors F1583009 - White

F1583057 - Chrome
F1583018 - Deep Brown

F1583006 - Grey

Certificate