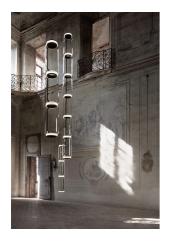

## Noctambule Suspension 5 Low Cylinder

by Konstantin Grcic, 2019

Hanging lamps consisting of interconnecting glass modules reaching a length of 3,2 mt.

(126.77") with 4 mt. (157.48") suspended power cable. Cylindrical and semi-spherical transparent blown glass structure, suspended die cast aluminium ring connector, hydroformed steel internal lateral arm and injection moulded optical opal silicone outer ring diffusers. The power supply unit within the ceiling rose can be used as a dimmer to adjust the light intensity by 10% to 100% in either direction by means of the 0-10/1-10V, PUSH, DALI control.