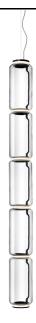

## Noctambule Suspension 5 Low Cylinder

by Konstantin Grcic, 2019

Hanging lamps consisting of interconnecting glass modules reaching a length of 3,2 mt.

(126.77") with 4 mt. (157.48") suspended power cable. Cylindrical and semi-spherical transparent blown glass structure, suspended die cast aluminium ring connector, hydroformed steel internal lateral arm and injection moulded optical opal silicone outer ring diffusers. The power supply unit within the ceiling rose can be used as a dimmer to adjust the light intensity by 10% to 100% in either direction by means of the 0-10/1-10V, PUSH, DALI control.

Cord Length 4000 mm

Materials Blown crystal, Die-cast aluminum

**Colors** F0278000 - Black