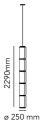

## Noctambule Suspension 5 Low Cylinder

by Konstantin Grcic, 2019

Hanging lamps consisting of interconnecting glass modules reaching a length of 3,2 mt.

(126.77") with 4 mt. (157.48") suspended power cable. Cylindrical and semi-spherical transparent blown glass structure, suspended die cast aluminium ring connector, hydroformed steel internal lateral arm and injection moulded optical opal silicone outer ring diffusers. The power supply unit within the ceiling rose can be used as a dimmer to adjust the light intensity by 10% to 100% in either direction by means of the 0-10/1-10V, PUSH, DALI control.

Cord Length 4000 mm

Materials Blown crystal, Die-cast aluminum

**Colors** F0278000 - Black