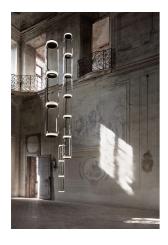

## Noctambule Suspension 4 Low Cylinder

by Konstantin Grcic, 2019

Hanging lamps consisting of interconnecting glass modules reaching a length of 3,2 mt.

(126.77") with 4 mt. (157.48") suspended power cable. Cylindrical and semi-spherical transparent blown glass structure, suspended die cast aluminium ring connector, hydroformed steel internal lateral arm and injection moulded optical opal silicone outer ring diffusers. The power supply unit within the ceiling rose can be used as a dimmer to adjust the light intensity by 10% to 100% in either direction by means of the 0-10/1-10V, PUSH, DALI control.