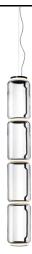

## Noctambule Suspension 4 Low Cylinder

by Konstantin Grcic, 2019

Hanging lamps consisting of interconnecting glass modules reaching a length of 3,2 mt.

(126.77") with 4 mt. (157.48") suspended power cable. Cylindrical and semi-spherical transparent blown glass structure, suspended die cast aluminium ring connector, hydroformed steel internal lateral arm and injection moulded optical opal silicone outer ring diffusers. The power supply unit within the ceiling rose can be used as a dimmer to adjust the light intensity by 10% to 100% in either direction by means of the 0-10/1-10V, PUSH, DALI control.