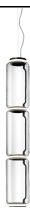

## Noctambule Suspension 3 Low Cylinder

by Konstantin Grcic , 2019

Hanging lamps consisting of interconnecting glass modules reaching a length of 3,2 mt. (126.77") with 4 mt. (157.48") suspended power cable. Cylindrical and semi-spherical transparent blown glass structure, suspended die cast aluminium ring connector, hydroformed steel internal lateral arm and injection moulded optical opal silicone outer ring diffusers. The power supply unit within the ceiling rose can be used as a dimmer to adjust the light intensity by 10% to 100% in either direction by means of the 0-10/1-10V, PUSH, DALI control.