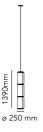

## Noctambule Suspension 3 Low Cylinder

by Konstantin Grcic , 2019

Hanging lamps consisting of interconnecting glass modules reaching a length of 3,2 mt. (126.77") with 4 mt. (157.48") suspended power cable. Cylindrical and semi-spherical transparent blown glass structure, suspended die cast aluminium ring connector, hydroformed steel internal lateral arm and injection moulded optical opal silicone outer ring diffusers. The power supply unit within the ceiling rose can be used as a dimmer to adjust the light intensity by 10% to 100% in either direction by means of the 0-10/1-10V, PUSH, DALI control.

Cord Length 4000 mm

Materials Blown crystal, Die-cast aluminum

**Colors** F0276000 - Black