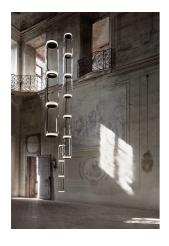

## Noctambule Suspension 3 Low Cylinder

by Konstantin Grcic , 2019

Hanging lamps consisting of interconnecting glass modules reaching a length of 3,2 mt. (126.77") with 4 mt. (157.48") suspended power cable. Cylindrical and semi-spherical transparent blown glass structure, suspended die cast aluminium ring connector, hydroformed steel internal lateral arm and injection moulded optical opal silicone outer ring diffusers. The power supply unit within the ceiling rose can be used as a dimmer to adjust the light intensity by 10% to 100% in either direction by means of the 0-10/1-10V, PUSH, DALI control.