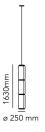

Cord Length 4000 mm

Materials Die-cast aluminum, Blown crystal

**Colors** F0264000 - Black