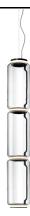

## Noctambule Suspension 3 High Cylinder

by Konstantin Grcic, 2019

Hanging lamps consisting of interconnecting glass modules reaching a length of 3,2 mt.

(126.77") with 4 mt. (157.48") suspended power cable. Cylindrical and semi-spherical transparent blown glass structure, suspended die cast aluminium ring connector, hydroformed steel internal lateral arm and injection moulded optical opal silicone outer ring diffusers. The power supply unit within the ceiling rose can be used as a dimmer to adjust the light intensity by 10% to 100% in either direction by means of the 0-10/1-10V, PUSH, DALI control.