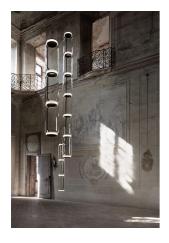

## Noctambule Suspension 3 High Cylinder

by Konstantin Grcic, 2019

Hanging lamps consisting of interconnecting glass modules reaching a length of 3,2 mt.

(126.77") with 4 mt. (157.48") suspended power cable. Cylindrical and semi-spherical transparent blown glass structure, suspended die cast aluminium ring connector, hydroformed steel internal lateral arm and injection moulded optical opal silicone outer ring diffusers. The power supply unit within the ceiling rose can be used as a dimmer to adjust the light intensity by 10% to 100% in either direction by means of the 0-10/1-10V, PUSH, DALI control.