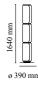

by Konstantin Grcic , 2019

Standing lamps consisting of interconnecting glass modules reaching a height of 2,17 metres (85.43"). Cylindrical and semispherical transparent blown glass structure, die cast aluminium base and rings, hydroformed steel internal lateral arms and injection moulded optical opal silicone outer ring diffusers. The power supply cable is 2 metres (78.74") long, with a pedal operated panel used as a dimmer to adjust the light intensity by 10% to 100% in either direction. Wall mounted power supply unit with interchangeable plugs.

| Mounting                   | Pendant                               |
|----------------------------|---------------------------------------|
| Environment                | Indoor                                |
| Weight                     | 19,50 Kg                              |
| Light sources<br>available | 4 x Strip Led x 9W 2700K 1093Im CRI90 |
| Emergency                  | Without                               |
| Switching                  | Yes                                   |
| Dimmer                     | Included                              |
| Voltage                    | 100-240/48V                           |
| Power                      | 36W                                   |
| Battery                    | No                                    |
| Supply included            | Yes                                   |
| Cord Length                | 4000 mm                               |
| Materials                  | Blown crystal, Die-cast aluminum      |
| Colors                     | F0287000 - Black                      |
|                            |                                       |