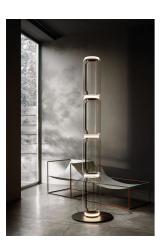

by Konstantin Grcic , 2019

Standing lamps consisting of interconnecting glass modules reaching a height of 2,17 metres (85.43"). Cylindrical and semispherical transparent blown glass structure, die cast aluminium base and rings, hydroformed steel internal lateral arms and injection moulded optical opal silicone outer ring diffusers. The power supply cable is 2 metres (78.74") long, with a pedal operated panel used as a dimmer to adjust the light intensity by 10% to 100% in either direction. Wall mounted power supply unit with interchangeable plugs.