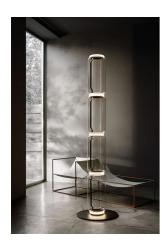

## Noctambule Floor 2 High Cylinders Small Base

by Konstantin Grcic, 2019

Standing lamps consisting of interconnecting glass modules reaching a height of 2,17 metres (85.43"). Cylindrical and semi-spherical transparent blown glass structure, die cast aluminium base and rings, hydroformed steel internal lateral arms and injection moulded optical opal silicone outer ring diffusers. The power supply cable is 2 metres (78.74") long, with a pedal operated panel used as a dimmer to adjust the light intensity by 10% to 100% in either direction. Wall mounted power supply unit with interchangeable plugs.