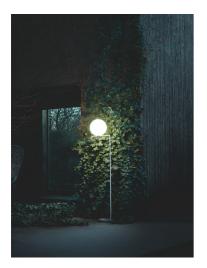

# IC F1 Outdoor H 1350 mm Burgundy Red/Black Lava

F012A02C037 - Burgundy Red/Black Lava

Floor lamp with diffused light for exterior use.

Structure in painted brushed stainless steel or brushed brass; marble base in various colours. Available in four standard combinations: black/black lava painted steel, deep brown/travertino imperiale, satinized brass/grey lava, satinized stainless steel/occhio di pernice.

The structural parts are chemically treated for protection against atmospheric elements.

Opalescent blown glass diffuser.

5-m cable with IP44 Schuko plug suitable for outdoor use.

Backlit floor dimmer switch on the IP65 cable enables ON/OFF function and brightness regulation 30–100%.