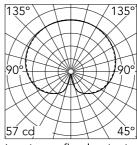

#### Optical

Lighting type Light distribution Optical type Direct Symmetric Diffused light

Luminous flux luminaire 700 lm

| Beam Angle: |       | 0   |
|-------------|-------|-----|
| h(m)        | E(lx) | D(m |
| 1           | 57    |     |
| 2           | 14    |     |
| 3           | 6     |     |
|             | 4     |     |