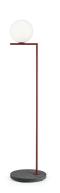

# IC F1 Outdoor H 1350 mm Burgundy Red/Black Lava

F012A02C037 - Burgundy Red/Black Lava

Floor lamp with diffused light for exterior use.

Structure in painted brushed stainless steel or brushed brass; marble base in various colours. Available in four standard combinations: black/black lava painted steel, deep brown/travertino imperiale, satinized brass/grey lava, satinized stainless steel/occhio di pernice.

The structural parts are chemically treated for protection against atmospheric elements.

Opalescent blown glass diffuser.

5-m cable with IP44 Schuko plug suitable for outdoor use.

Backlit floor dimmer switch on the IP65 cable enables ON/OFF function and brightness regulation 30–100%.

### Physical

Color Burgundy Red/Black Lava
Orientation Fixed

Weight (kg) 5