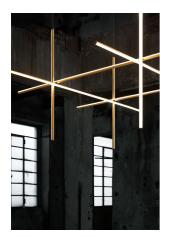

## **Coordinates S4 CLIII**

by Michael Anastassiades , 2020

Coordinates' is a lighting system consisting of horizontal and vertical strip lights that form illuminated grid-like structures of various complexities. The system can be easily adapted for different environments of varying scale.