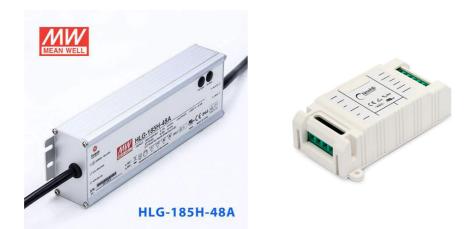

## **Coordinates 54 CLIII**

by Michael Anastassiades , 2020

**RF29209** HLG – 185H – 48A

**RF26994** Dimmer Led