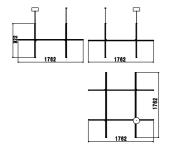

In addition to the customized solutions there are a collection of standard chandeliers of pared-down configurations that can be

used in any setting.

| Mounting                   | Pendant                                   |
|----------------------------|-------------------------------------------|
| Environment                | Indoor                                    |
| Weight                     | 5,1 Kg                                    |
| Light sources<br>available | 1 x Strip Led 161W [i] 2700K 8830Im CRI95 |
| Emergency                  | Without                                   |
| Voltage                    | 48V                                       |
| Power                      | 147W                                      |
| Battery                    | No                                        |
| Supply included            | No                                        |
| Materials                  | Aluminum, Platinic silicone extruded opal |
| Colors                     | 🜗 F1848044 - Anodized Champagne           |
| Certificate                |                                           |