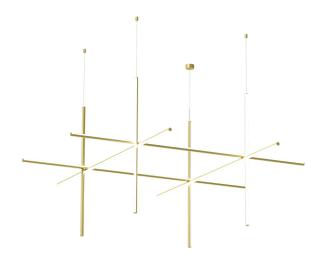

## **Coordinates S4 CLIII**

by Michael Anastassiades , 2020

Coordinates' is a lighting system consisting of horizontal and vertical strip lights that form illuminated grid-like structures of various complexities. The system can be easily adapted for different environments of varying scale.