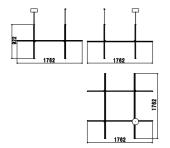

## **Coordinates S4**

by Michael Anastassiades , 2020

Coordinates' is a lighting system consisting of horizontal and vertical strip lights that form illuminated grid-like structures of various complexities. The system can be easily adapted for different environments of varying scale.

In addition to the customized solutions there are a collection of standard chandeliers of pared-down configurations that can be

used in any setting.

| Mounting                   | Pendant                                                                                  |
|----------------------------|------------------------------------------------------------------------------------------|
| Environment                | Indoor                                                                                   |
| Weight                     | 7,9 Kg                                                                                   |
| Light sources<br>available | 1 x Strip Led 161W [i] 2700K 8830lm CRI95                                                |
| Emergency                  | Without                                                                                  |
| Voltage                    | 48V                                                                                      |
| Power                      | 161W                                                                                     |
| Battery                    | No                                                                                       |
| Supply included            | No                                                                                       |
| Materials                  | Aluminum, Platinic silicone extruded opal                                                |
| Colors                     | 🜗 F1854044 - Anodized Champagne                                                          |
| Certificate                | $CE  \mathbb{V}  \underline{\mathbb{P}}  \underline{\mathbb{P}}  \underline{\mathbb{P}}$ |