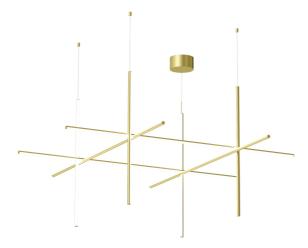

## **Coordinates S4**

by Michael Anastassiades , 2020

Coordinates' is a lighting system consisting of horizontal and vertical strip lights that form illuminated grid-like structures of various complexities. The system can be easily adapted for different environments of varying scale.