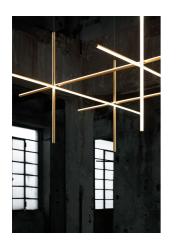

## **Coordinates S4**

by Michael Anastassiades , 2020

Coordinates' is a lighting system consisting of horizontal and vertical strip lights that form illuminated grid-like structures of various complexities. The system can be easily adapted for different environments of varying scale.