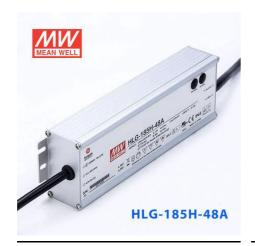

## **Coordinates S3 CLIII**

by Michael Anastassiades , 2020

**RF29209** HLG – 185H – 48A **RF26994** Dimmer Led