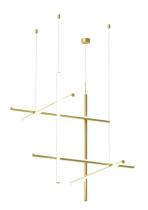

## **Coordinates S3 CLIII**

by Michael Anastassiades, 2020

Coordinates' is a lighting system consisting of horizontal and vertical strip lights that form illuminated grid-like structures of various complexities. The system can be easily adapted for different environments of varying scale.

In addition to the customized solutions there are a collection of standard chandeliers of pared-down configurations that can be

used in any setting.

Mounting Pendant
Environment Indoor
Weight 2,2 Kg

Light sources 1 x Strip Led 71W [i] 2700K 3850lm CRI95 available