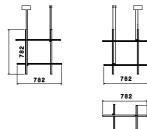

In addition to the customized solutions there are a collection of standard chandeliers of pared-down configurations that can be

used in any setting.

Mounting Pendant
Environment Indoor
Weight 2,2 Kg

Light sources 1 x Strip Led 71W [i] 2700K 3850lm CRI95 available

EmergencyWithoutVoltage48VPower64WBatteryNo

Supply included

Materials Aluminum, Platinic silicone extruded opal

Colors F1846044 - Anodized Champagne

No