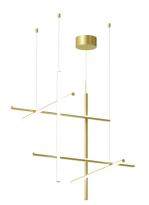

## **Coordinates S3**

by Michael Anastassiades, 2020

Coordinates' is a lighting system consisting of horizontal and vertical strip lights that form illuminated grid-like structures of various complexities. The system can be easily adapted for different environments of varying scale.

In addition to the customized solutions there are a collection of standard chandeliers of pared-down configurations that can be

used in any setting.

MountingPendantEnvironmentIndoorWeight3,2 Kg

Light sources 1 x Strip Led 71W [i] 2700K 3850lm CRI95 available