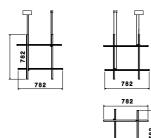

In addition to the customized solutions there are a collection of standard chandeliers of pared-down configurations that can be

used in any setting.

MountingPendantEnvironmentIndoorWeight3,2 Kg

Light sources 1 x Strip Led 71W [i] 2700K 3850lm CRI95 available

Emergency Without
Voltage 48V
Power 71W
Battery No
Supply included No

Materials Aluminum, Platinic silicone extruded opal

Colors F1850044 - Anodized Champagne

Certificate  $\bigcirc$   $\bigcirc$   $\bigcirc$   $\bigcirc$   $\bigcirc$   $\bigcirc$   $\bigcirc$   $\bigcirc$   $\bigcirc$