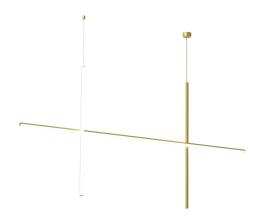

## **Coordinates S2 CLIII**

by Michael Anastassiades, 2020

Coordinates' is a lighting system consisting of horizontal and vertical strip lights that form illuminated grid-like structures of various complexities. The system can be easily adapted for different environments of varying scale.

In addition to the customized solutions there are a collection of standard chandeliers of pared-down configurations that can be

used in any setting.

MountingPendantEnvironmentIndoorWeight1,7 Kg

Light sources available

1 x Strip Led 55W [i] 2700K 2960lm CRI95

EmergencyWithoutVoltage48VPower50WBatteryNoSupply includedNo

Materials Extruded aluminum, Platinic silicone extruded

opal

Colors F1844044 - Anodized Champagne

Certificate  $\bigcirc$ 