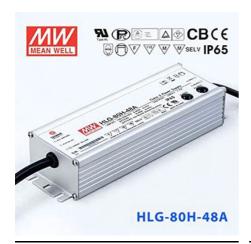

## **Coordinates S2 CLIII**

by Michael Anastassiades , 2020

**RF29208** HLG – 80H – 48A **RF26994** Dimmer Led