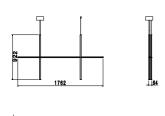

In addition to the customized solutions there are a collection of standard chandeliers of pared-down configurations that can be

used in any setting.

MountingPendantEnvironmentIndoorWeight1,7 Kg

Light sources available

1 x Strip Led 55W [i] 2700K 2960lm CRI95

EmergencyWithoutVoltage48VPower50WBatteryNoSupply includedNo

Materials Extruded aluminum, Platinic silicone extruded

opal

Colors F1844044 - Anodized Champagne

Certificate  $\bigcirc$ 