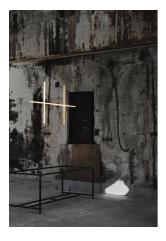

## **Coordinates S2 CLIII**

by Michael Anastassiades, 2020

Coordinates' is a lighting system consisting of horizontal and vertical strip lights that form illuminated grid-like structures of various complexities. The system can be easily adapted for different environments of varying scale.