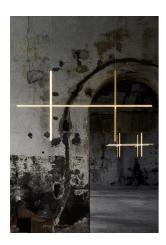

In addition to the customized solutions there are a collection of standard chandeliers of pared-down configurations that can be

used in any setting.

1762

Mounting Pendant
Environment Indoor
Weight 2,7 Kg