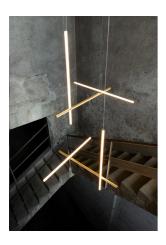

by Michael Anastassiades, 2020

Coordinates' is a lighting system consisting of horizontal and vertical strip lights that form illuminated grid-like structures of various complexities. The system can be easily adapted for different environments of varying scale.