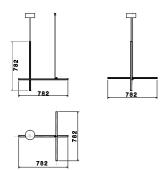

In addition to the customized solutions there are a collection of standard chandeliers of pared-down configurations that can be

used in any setting.

Mounting Pendant
Environment Indoor
Weight 2,1 Kg

Light sources 1 x Strip Led 37W [i] 2700K 1920Im CRI95 available

EmergencyWithoutVoltage48VPower37WBatteryNoSupply includedNo

Materials Aluminum, Platinic silicone extruded opal

Colors F1860044 - Anodized Champagne

Certificate  $\bigcirc$   $\bigcirc$   $\bigcirc$   $\bigcirc$   $\bigcirc$   $\bigcirc$   $\bigcirc$   $\bigcirc$   $\bigcirc$