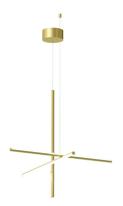

by Michael Anastassiades, 2020

Coordinates' is a lighting system consisting of horizontal and vertical strip lights that form illuminated grid-like structures of various complexities. The system can be easily adapted for different environments of varying scale.

In addition to the customized solutions there are a collection of standard chandeliers of pared-down configurations that can be

used in any setting.

Mounting Pendant
Environment Indoor
Weight 2,1 Kg

Light sources 1 x Strip Led 37W [i] 2700K 1920Im CRI95 available