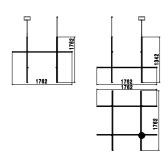

In addition to the customized solutions there are a collection of standard chandeliers of pared-down configurations that can be

used in any setting.

Mounting Pendant
Environment Indoor
Weight 5,9 Kg

Light sources available