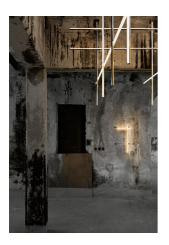

## **Coordinates Module S CLIII**

by Michael Anastassiades, 2020

Coordinates' is a lighting system consisting of horizontal and vertical strip lights that form illuminated grid-like structures of various complexities. The system can be easily adapted for different environments of varying scale.