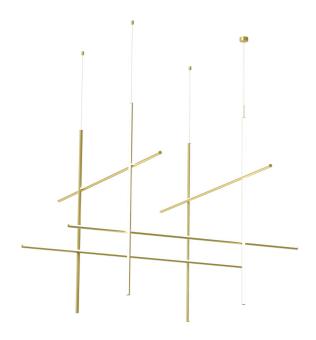

## **Coordinates Module S CLIII**

by Michael Anastassiades, 2020

Coordinates' is a lighting system consisting of horizontal and vertical strip lights that form illuminated grid-like structures of various complexities. The system can be easily adapted for different environments of varying scale.

In addition to the customized solutions there are a collection of standard chandeliers of pared-down configurations that can be

used in any setting.

Mounting Pendant
Environment Indoor
Weight 5,9 Kg

Light sources available

1 x Strip Led 180W [i] 2700K 10230Im CRI90

EmergencyWithoutVoltage48VPower180WBatteryNoSupply includedNo

Materials Aluminum, Platinic silicone extruded opal

Colors F1889044 - Anodized Champagne

Certificate (F) P 1P 120 1