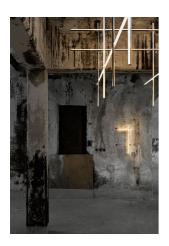

## **Coordinates Module S**

by Michael Anastassiades, 2020

Coordinates' is a lighting system consisting of horizontal and vertical strip lights that form illuminated grid-like structures of various complexities. The system can be easily adapted for different environments of varying scale.