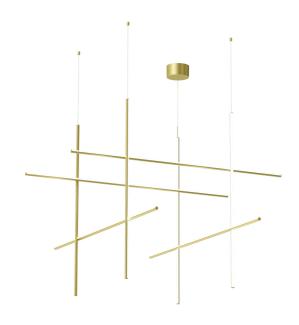

## **Coordinates Module S**

by Michael Anastassiades, 2020

Coordinates' is a lighting system consisting of horizontal and vertical strip lights that form illuminated grid-like structures of various complexities. The system can be easily adapted for different environments of varying scale.

In addition to the customized solutions there are a collection of standard chandeliers of pared-down configurations that can be

used in any setting.

Mounting Pendant
Environment Indoor
Weight 8,7 Kg

Light sources available