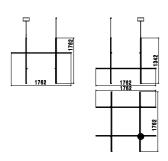

In addition to the customized solutions there are a collection of standard chandeliers of pared-down configurations that can be

used in any setting.

Mounting Pendant
Environment Indoor
Weight 8,7 Kg

Light sources available