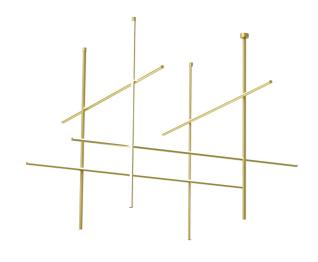

## Coordinates Module C CLIII

by Michael Anastassiades, 2020

Coordinates' is a lighting system consisting of horizontal and vertical strip lights that form illuminated grid-like structures of various complexities. The system can be easily adapted for different environments of varying scale.

In addition to the customized solutions there are a collection of standard chandeliers of pared-down configurations that can be used in any setting.

Mounting Ceiling/wall
Environment Indoor
Weight 5,9 Kg