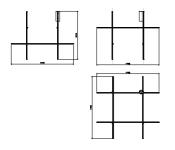

## Coordinates Module C CLIII

by Michael Anastassiades, 2020

Coordinates' is a lighting system consisting of horizontal and vertical strip lights that form illuminated grid-like structures of various complexities. The system can be easily adapted for different environments of varying scale.

In addition to the customized solutions there are a collection of standard chandeliers of pared-down configurations that can be used in any setting.

Mounting Ceiling/wall
Environment Indoor
Weight 5,9 Kg